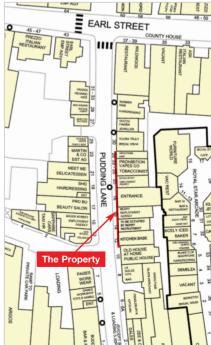

The property is situated centrally on Pudding Lane, one of the main thoroughfares with local bus services.

Occupiers close by include Martin & Co Estate Agents, ASK Italian Restaurant and TSB along with a variety of local retailers.

## Star House Pudding Lane Kent ME14 1LT