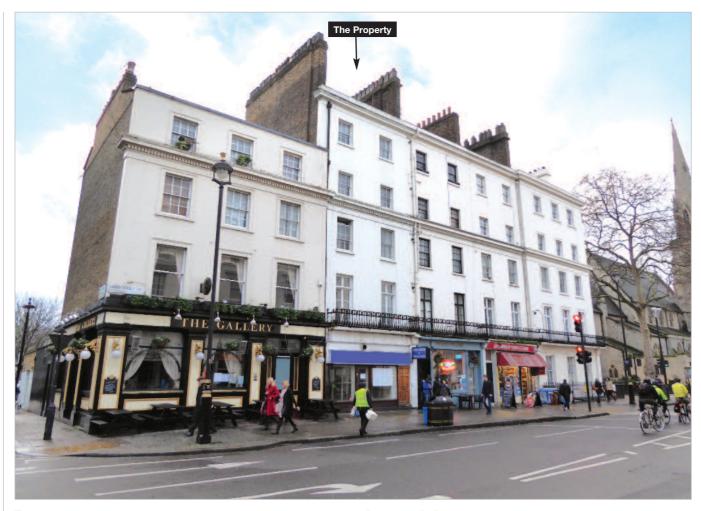

## **Description**

The property comprises a mid terrace building arranged over basement, ground and four upper floors. The ground and basement have historically been used as a restaurant with kitchens and ancillary, whilst the upper floors, which are separately accessed from the front, are arranged as a 10 room House of Multiple Occupancy (HMO).

# London SW1V 3 Lupus Street, Pimlico SW1V 3AS