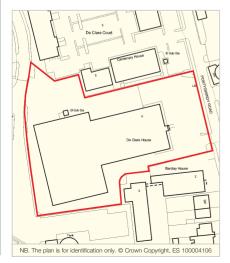

The property is located to the west of Pontygwindy Road, some 1.1km from Caerphilly town centre.

Occupiers close by include Moorhouse Group, Deregallera and Horizon Digital Media, amongst others.

The property occupies a site which extends to 0.828 hectares (2.046 acres) and is arranged on ground and one upper floor to provide office and industrial accommodation.