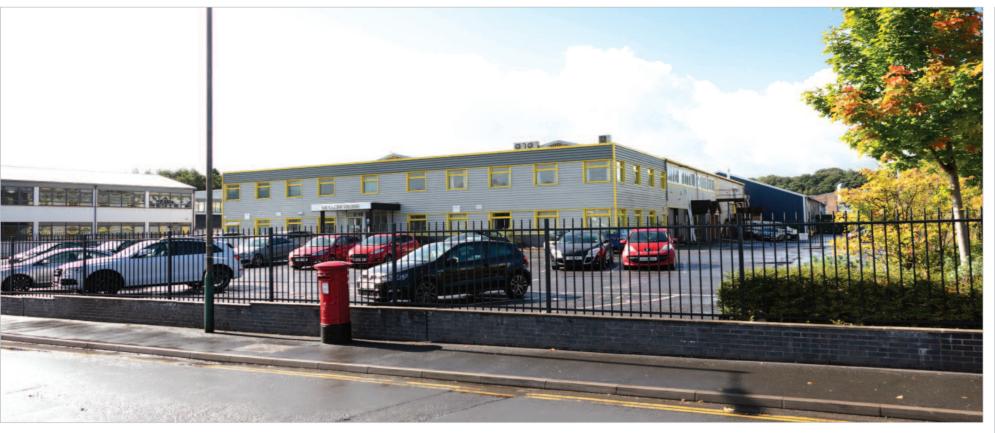

# **Caerphilly De Clare House** 4 Sir Alfred Owen Wav **Pontygwindy Industrial Estate Mid Glamorgan CF83 3HU**

- Freehold Office and Industrial Investment
- Comprising a total of 4,273.9 sg m (46,009 sq ft)
- Site area 0.828 hectares (2.046 acres)
- Tenants include Caerphilly County **Borough Citizens Advice**
- Rent Review 2021
- Total Current Rents Reserved

The property is located to the west of Pontygwindy Road, some 1.1km from Caerphilly town centre.

Occupiers close by include Moorhouse Group, Deregallera and Horizon Digital Media, amongst others.

The property occupies a site which extends to 0.828 hectares (2.046 acres) and is arranged on ground and one upper floor to provide office and industrial accommodation.