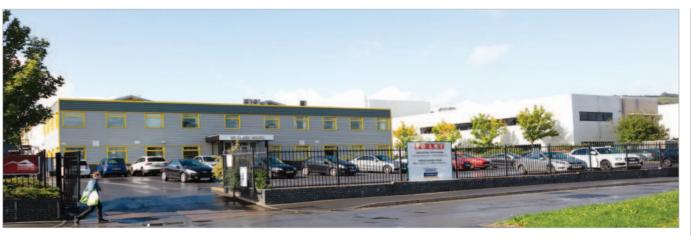

# **Caerphilly De Clare House** 4 Sir Alfred Owen Wav **Pontygwindy Industrial Estate Mid Glamorgan CF83 3HU**

- Freehold Office and Industrial Investment
- Comprising a total of 4,273.9 sg m (46,009 sq ft)
- Site area 0.828 hectares (2.046 acres)
- Tenants include Caerphilly County **Borough Citizens Advice**
- Rent Review 2021
- Total Current Rents Reserved

The property is located to the west of Pontygwindy Road, some 1.1km from Caerphilly town centre.

Occupiers close by include Moorhouse Group, Deregallera and Horizon Digital Media, amongst others.

The property occupies a site which extends to 0.828 hectares (2.046 acres) and is arranged on ground and one upper floor to provide office and industrial accommodation.