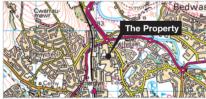

### Location

Caerphilly is situated at the base of the Rhymney Valley and is famous for its 13th century castle. The town is located 7 miles north of Cardiff and 12 miles west of Newport. The A468 and A469 serve the town and link to Junction 28 of the M4 motorway.

The property is located to the west of Pontygwindy Road, some 1.1km from Caerphilly town centre.

Occupiers close by include Moorhouse Group, Deregallera and Horizon Digital Media, amongst others.

The property occupies a site which extends to 0.828 hectares (2.046 acres) and is arranged on ground and one upper floor to provide office and industrial accommodation.