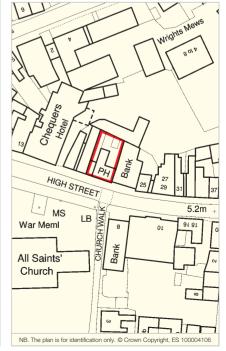

#### Location

Holbeach is located in the heart of the Fens, at the junction of the A17 and A151. The town is situated midway between King's Lynn and Boston, some 20 miles north-east of Peterborough.

The property is situated on the north side of the High Street, to the east of the junction with Boston Road.

Occupiers close by include Lloyds Bank, McColls Convenience Store, Boots Pharmacy, Co-op Pharmacy, Betfred Bookmakers, Holbeach Post Office amongst other local retailers.