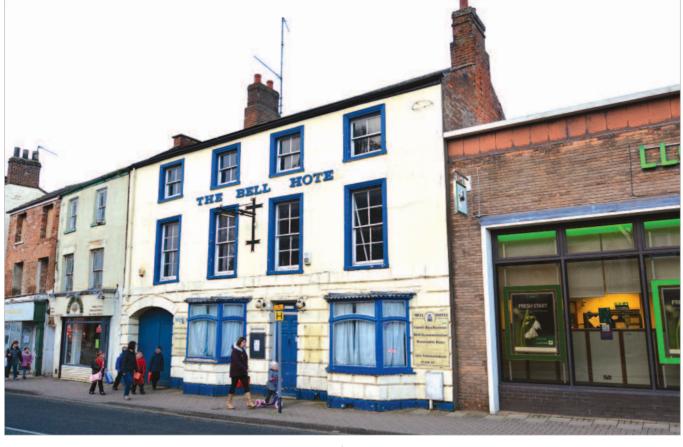

# Description

The property, situated in a conservation area, is arranged on basement, ground and two upper floors to provide a former restaurant and hotel. The property benefits from a spacious bar area, function room and an additional room to the rear, along with en suite lavatories, kitchen and storage facilities forming the ground floor. The two upper floors include two en-suite bedrooms with a further six bedrooms and two separate bathrooms. The basement contains two cellar rooms and a spirit store between. The outside area comprises a main covered side entrance from the High Street along with disabled, ladies and gentleman's facilities and a utility store. The Bell Hotel is currently closed and requires refurbishment and improvement works in order to make the property suitable for trading.

# Holbeach 21 High Street Lincolnshire PE12 7DU

- Freehold Vacant Commercial Property
- High Street location
- Vacant former restaurant & hotel
- May suit alternative uses, subject to necessary consents
- May suit owner occupier, developer or investor
- No VAT applicable