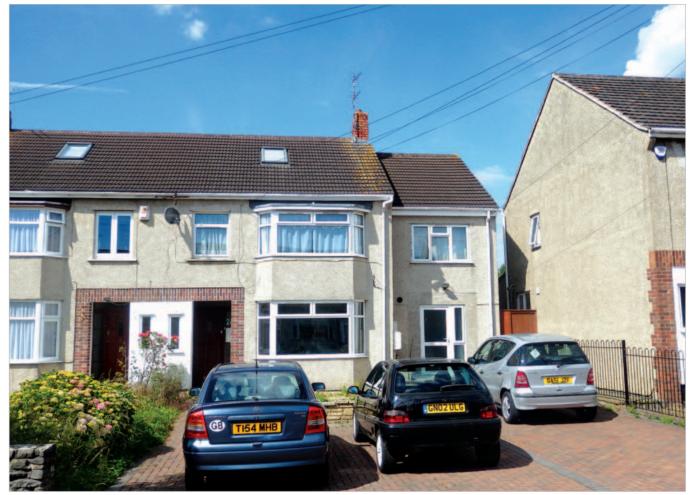

#### **Description**

The property comprises an end of terrace building arranged over ground and first floors beneath a pitched roof. Internally, the property is arranged to provide an end of terrace house, a self-contained ground floor flat and self-contained upper floor maisonette.

The property benefits from a rear garden and off-street parking.

# Bristol 24 & 24A Pound Drive, Fishponds BS16 2EG