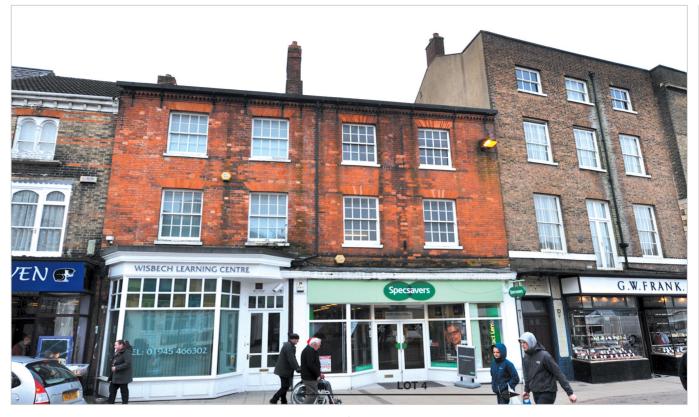

#### Description

This attractive property is arranged over basement, ground and two upper floors to provide a ground floor shop unit with ancillary staff and storage accommodation in the basement, together with ancillary storage on the first and second floors.

#### Tenancy

The property is at present let to SPECSAVERS OPTICAL SUPERSTORES LIMITED for a term of 20 years from 19th May 2003 at a current rent of £26,250 per annum, exclusive of rates. The lease provides for a rent review on 19th May 2018 and contains full repairing and insuring covenants. Please note that there is a Schedule of Condition in respect of the basement level.