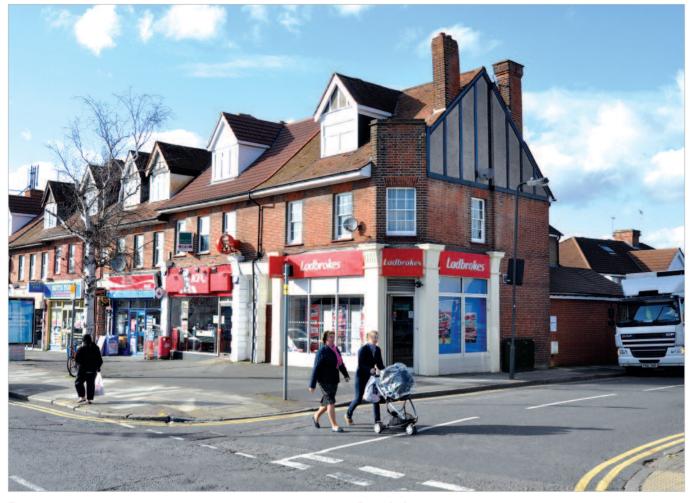

The property is situated on the north side of Kenton Park Parade in a prominent position on the corner of Kenton Park Avenue approximately <sup>1</sup>/<sub>2</sub> mile east of Kenton Underground Station.

Occupiers close by include William Hill, Barclays, Londis and KFC (adjacent).

# **Description**

The property is arranged on ground and two upper floors to provide a ground floor betting shop with a self-contained maisonette on the two upper floors which is accessed from the front.