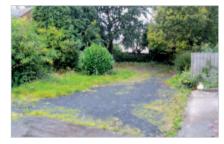

### Description

The property is arranged on ground and two upper floors to provide a former dental practice to the ground floor. The upper floors comprise two flats which are separately accessed from the rear. To the rear is parking and a garden. The site extends to 0.125 hectares (0.307 acres).

The property provides the following accommodation and dimensions: Ground Floor (GIA) 178.50 sq m (1,922 sq ft) First Floor Flat – 3 Rooms, Kitchen/Reception, Bathroom, En-suite, Dressing Room Second Floor Flat – Room, Kitchen/Reception, Bathroom