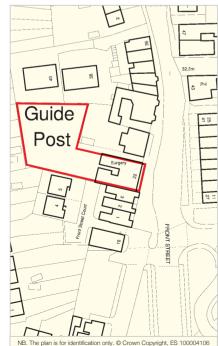

The property is centrally situated on the west side of Front Street. Occupiers close by include Nisa Local, Co-operative Food, a medical centre and a number of local traders.

### Planning (1)

The property and garden may be suitable for redevelopment, subject to the necessary consents. Two residential properties have recently been constructed to the rear of the adjoining building. All enquiries should be made via Northumberland County Council. www.northumberland.gov.uk