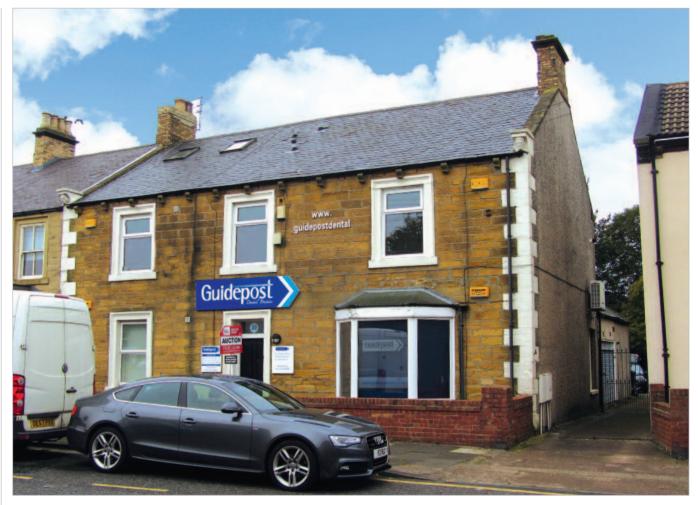

# Guide Post Starling House

22 Front Street Northumberland NE62 5LT

- Freehold Vacant Dental Practice plus Two Flats
- Potential development opportunity (subject to consents) (1)
- Central location
- Site area of 0.124 hectares (0.307 acres)

The property is centrally situated on the west side of Front Street. Occupiers close by include Nisa Local, Co-operative Food, a medical centre and a number of local traders.

### Description

The property is arranged on ground and two upper floors to provide a former dental practice to the ground floor. The upper floors comprise two flats which are separately accessed from the rear. To the rear is parking and a garden. The site extends to 0.125 hectares (0.307 acres).