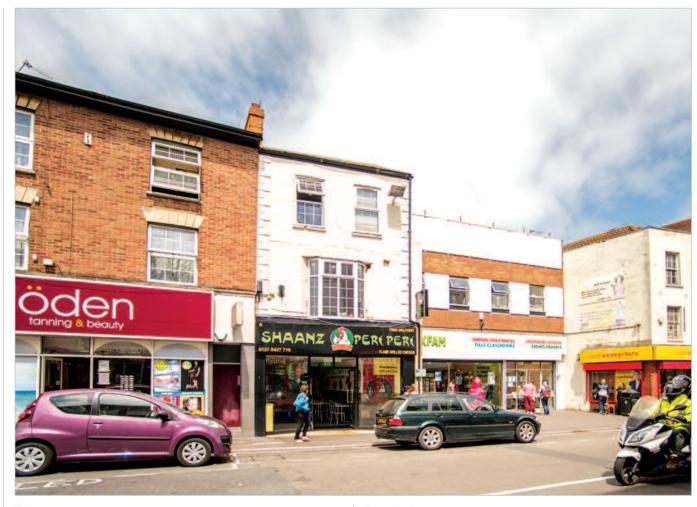

The property is situated on the north side of Eastover, close to Town Bridge.

Occupiers close by include Oxfam (adjacent), British Heart Foundation, Betfred and the RSPCA, amongst others.

#### **Description**

The property is arranged on ground and two upper floors to provide a ground floor shop unit together with 3 x one bedroom self-contained flats above, which are separately accessed from Eastover at the front.

# Bridgwater 5 Eastover Somerset TA6 5AG

- Freehold Shop and Residential Investment
- Ground floor restaurant/takeaway let until 2040
- Includes 3 x one bedroom flats above
- No VAT applicable
- Located close to Town Bridge
- Shop Rent Review 2018
- Total Current Rents Reserved