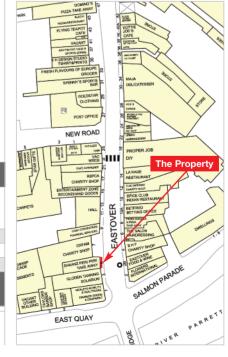

The property is situated on the north side of Eastover, close to Town Bridge.

Occupiers close by include Oxfam (adjacent), British Heart Foundation, Betfred and the RSPCA, amongst others.