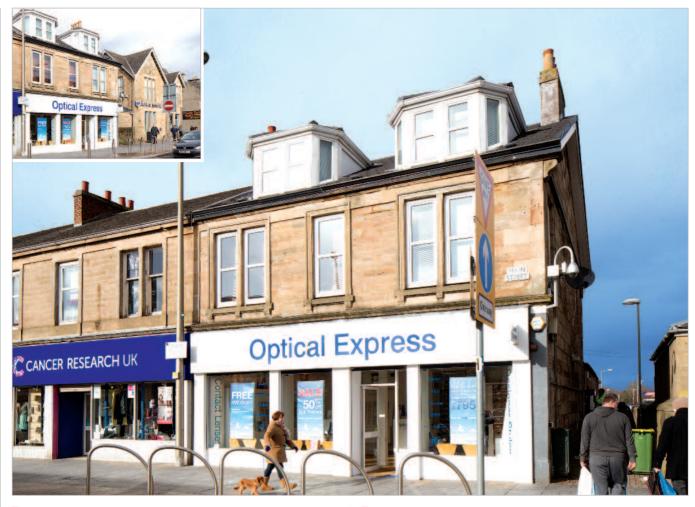

The property is situated on Main Street, opposite its junction with Motherwell Road.

Occupiers close by include Bank of Scotland, Cancer Research, Thomas Cook, Your Move, Lloyds Pharmacy, Ladbrokes, William Hill, Boots and Farmfoods.

## **Description**

The property is arranged on ground floor only to provide a ground floor shop with staff accommodation to the rear. The property forms part of a larger building, the remainder of which is not included in the sale.