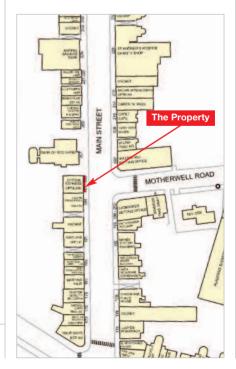

The property is situated on Main Street, opposite its junction with Motherwell Road.

Occupiers close by include Bank of Scotland, Cancer Research, Thomas Cook, Your Move, Lloyds Pharmacy, Ladbrokes, William Hill, Boots and Farmfoods.