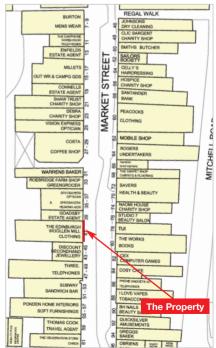

The property is well located on the west side of Market Street, one of the principal shopping streets in the heart of the town centre. The Swan Shopping Centre is a short walk to the south where one of the town's main car parks is located.

Occupiers close by include Specsavers, Three Store, Savers, Costa, Tesco and Prezzo amongst many others.