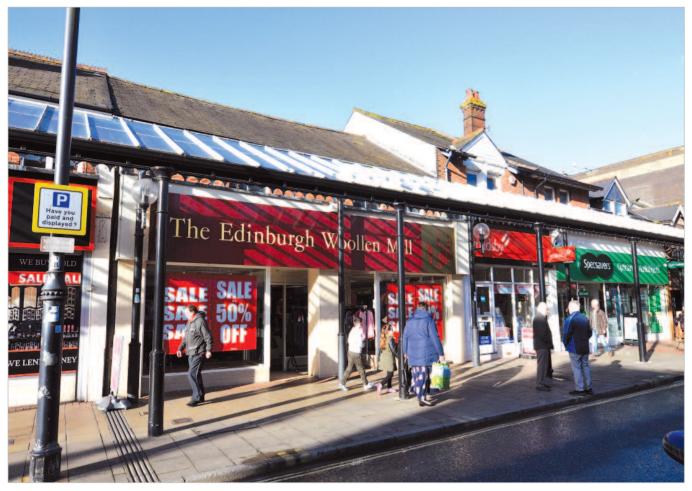

The property is well located on the west side of Market Street, one of the principal shopping streets in the heart of the town centre. The Swan Shopping Centre is a short walk to the south where one of the town's main car parks is located.

Occupiers close by include Specsavers, Three Store, Savers, Costa, Tesco and Prezzo amongst many others.

#### Tenancy

The entire property is at present let to THE EDINBURGH WOOLLEN MILL LIMITED for a term of 15 years from 25th August 2005 at a current rent of £55,000 per annum. The lease provides for rent reviews every fifth year of the term and contains full repairing and insuring covenants.