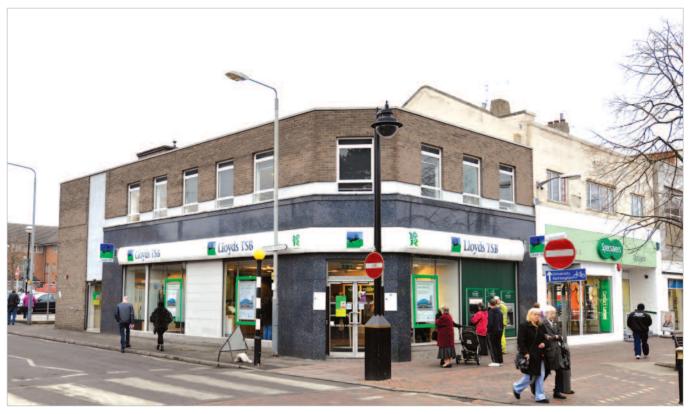

## **Description**

The property is arranged on ground and one upper floor to provide a ground floor banking hall with ancillary office and storage space above.

The property provides the following accommodation and dimensions:

#### **Tenancy**

The entire property is at present let to LLOYDS TSB BANK PLC for a term of 10 years from 25th March 2012 at a current rent of £35,000 per annum, exclusive of rates (1). The lease provides for rent reviews every fifth year of the term and contains full repairing and insuring covenants.

# **Beeston**6 Chilwell Road Nottinghamshire NG9 1EF

- Prominent Freehold Bank Investment
- Entirely let to Lloyds TSB Bank Plc
- Lease expires 2022 (2)
- Pedestrianised town centre location between Specsavers and JD Wetherspoon
- No VAT applicable
- Rent Review 2017
- Total Current Rent Reserved £39,000 pa (1)