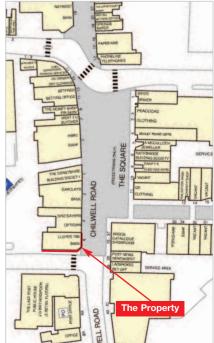

# Location

Beeston, with a population of some 33,000, is located 4 miles south-west of Nottingham city centre. The town is served by the A52 which is situated close by and provides access to both Nottingham city centre and to Junction 25 of the M1 motorway. The property is situated in the town centre on the north side of the pedestrianised Chilwell Road, at its junction with Foster Avenue, adjacent to Specsavers. There is a public car park directly to the rear. Other occupiers close by include Specsavers (adjacent), Argos (opposite), JD Wetherspoon, Barclays, HSBC, Nationwide, NatWest and Greggs amongst many others.