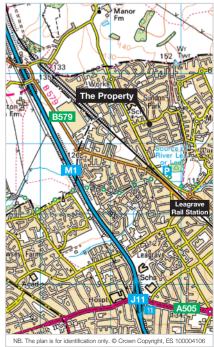

#### Location

Luton is a busy, well established commercial centre located some 35 miles north of central London. The town benefits from its proximity to Junctions 10 and 11 of the M1 Motorway, has regular rail services to London and the Midlands and has its own international airport. The property is situated on the south side of Hill Rise, forming part of Sundon Park Parade, which is a busy local shopping area at the junction of Sundon Park Road and Hill Rise.