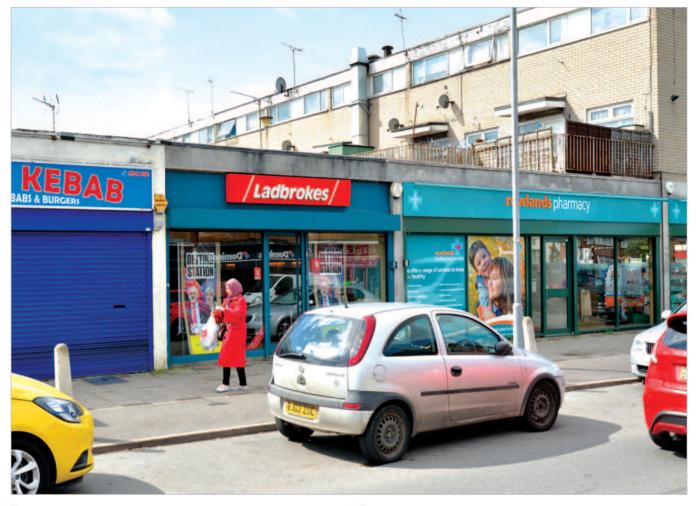

#### Location

Luton is a busy, well established commercial centre located some 35 miles north of central London. The town benefits from its proximity to Junctions 10 and 11 of the M1 Motorway, has regular rail services to London and the Midlands and has its own international airport. The property is situated on the south side of Hill Rise, forming part of Sundon Park Parade, which is a busy local shopping area at the junction of Sundon Park Road and Hill Rise.

Occupiers close by include Domino's Pizza, Subway, Tesco Express, Greggs, Rowlands Pharmacy and WH Smith Local.

# **Description**

The property is arranged to provide a ground floor betting shop with some ancillary staff accommodation to the rear.

The property provides the following accommodation and dimensions:

| Gross Frontage | 5.45 m     | (17' 10")   |
|----------------|------------|-------------|
| Net Frontage   | 5.20 m     | (17' 1")    |
| Shop Depth     | 12.65 m    | (41' 6")    |
| Built Depth    | 14.95 m    | (49' 0")    |
| Ground Floor   | 70.35 sq m | (757 sq ft) |
|                |            |             |