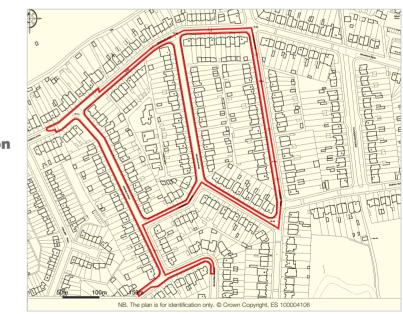

every Wednesday

and Saturday before

the Auction between

viewing times with no

A Parcel of Roadways extending to Approximately 1.08 Hectares (2.68 Acres) in Total

#### TO BE OFFERED WITHOUT RESERVE

Accommodation Total Site Area Approximately 1.08 Hectares (2.68 Acres)

#### Description

The property comprises a parcel of roadways. In total the site extends to approximately 1.08 hectares (2.68 acres).