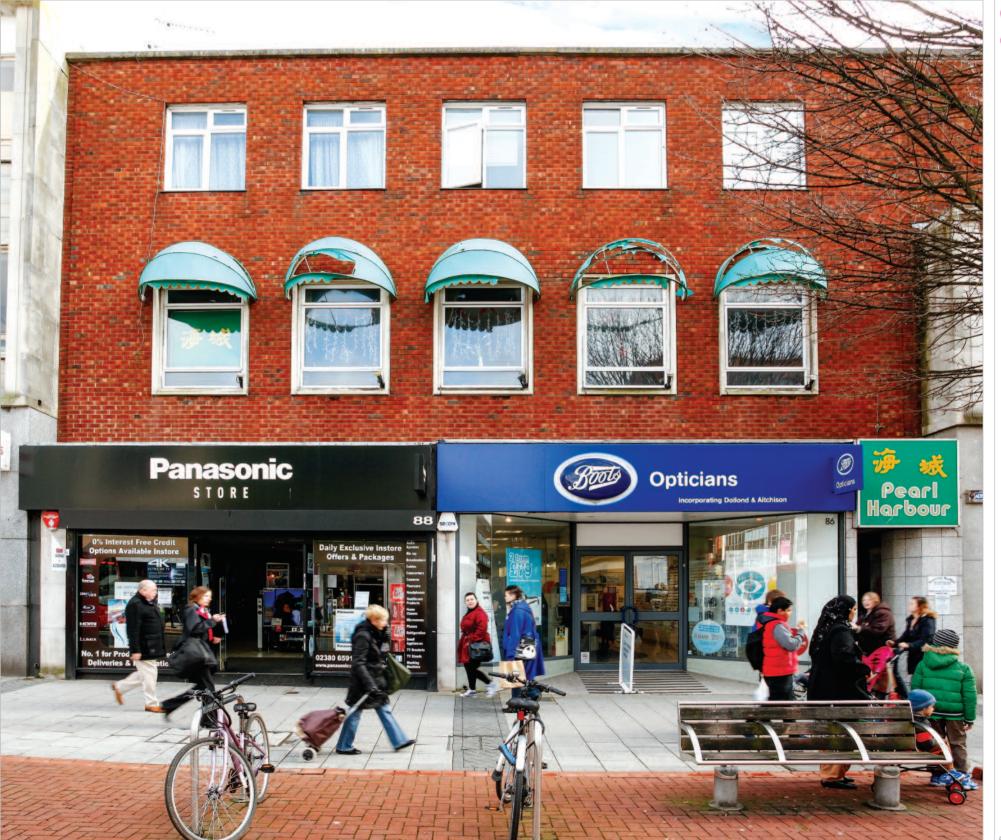

#### **Description**

The property is arranged on basement, ground and two upper floors to provide two ground floor shop units with a self-contained restaurant at first floor and residential accommodation above which is accessed from the rear. 88 Above Bar Street benefits from a basement which also extends under 86.

## **Energy Performance Certificate**

For EPC Rating please see website.

| No.                    | Present Lessee                               | Accommodation                                                                           |                                                       |                                                                | Lease Terms                                                   | Current Rent<br>£ p.a. | Next Review/<br>Reversion |
|------------------------|----------------------------------------------|-----------------------------------------------------------------------------------------|-------------------------------------------------------|----------------------------------------------------------------|---------------------------------------------------------------|------------------------|---------------------------|
| 86 Above<br>Bar Street | Boots Opticians Professional<br>Services Ltd | Gross Frontage<br>Net Frontage<br>Shop Depth<br>Built Depth                             | 6.25 m<br>5.75 m<br>22.80 m<br>32.30 m                | (20' 6")<br>(18' 10")<br>(74' 9")<br>(105' 11")                | 10 years from 25.03.2006<br>Rent review in 5th year<br>FR & I | £97,500 p.a.           | Reversion 2016            |
| 88 Above<br>Bar Street | Purewell Electrical Co Ltd                   | Gross Frontage<br>Net Frontage<br>Shop Depth<br>Built Depth<br>Basement (under 86 & 88) | 6.30 m<br>5.55 m<br>26.60 m<br>31.55 m<br>156.15 sq m | (20' 8")<br>(18' 3")<br>(87' 3")<br>(103' 6")<br>(1,681 sq ft) | 10 years from 06.04.2010<br>Rent review in 5th year<br>FR & I | £55,000 p.a.           | Rent Review 2015          |
| First Floor            | Yiu Ming Chan                                | First Floor Restaurant                                                                  | 206.30 sq m                                           | (2,221 sq ft)                                                  | 15 years from 13.08.2004                                      | £35,500 p.a.           | Rent Review 2015          |
| Second<br>Floor        | Nursling Property Management Ltd             | Residential – Flats                                                                     |                                                       |                                                                | 125 years from 24.06.2008                                     | £100 p.a.              | Reversion 2133            |