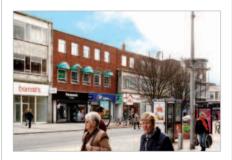

Bar Street, opposite its junction with Ogle Road.

Occupiers close by include Chelsea Building Society, EE, Starbucks, Burger King, Lloyds Bank, Barclays, Nationwide, Trespass and The Works' new store amongst other national multiples.

#### **Description**

The property is arranged on basement, ground and two upper floors to provide two ground floor shop units with a self-contained restaurant at first floor and residential accommodation above which is accessed from the rear. 88 Above Bar Street benefits from a basement which also extends under 86.