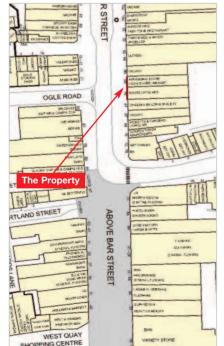

#### Location

The city of Southampton is a major commercial and administrative centre and international port with a population of some 196,000. The city is served by the M27 and M3 motorways and has its own airport. The property is situated in a central position on the eastern side of Above

Bar Street, opposite its junction with Ogle Road.

Occupiers close by include Chelsea Building Society, EE, Starbucks, Burger King, Lloyds Bank, Barclays, Nationwide, Trespass and The Works' new store amongst other national multiples.