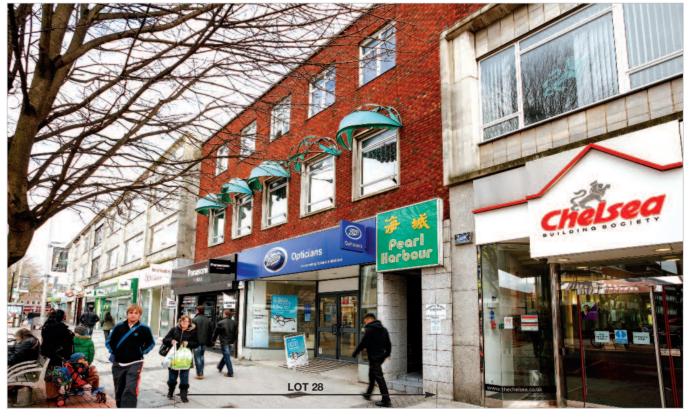

#### **Description**

The property is arranged on basement, ground and two upper floors to provide two ground floor shop units with a self-contained restaurant at first floor and residential accommodation above which is accessed from the rear. 88 Above Bar Street benefits from a basement which also extends under 86.

## **Energy Performance Certificate**

For EPC Rating please see website.

| No.                    | Present Lessee                               | Accommodation                                                                           |                                                       |                                                                | Lease Terms                                                   | Current Rent<br>£ p.a. | Next Review/<br>Reversion |
|------------------------|----------------------------------------------|-----------------------------------------------------------------------------------------|-------------------------------------------------------|----------------------------------------------------------------|---------------------------------------------------------------|------------------------|---------------------------|
| 86 Above<br>Bar Street | Boots Opticians Professional<br>Services Ltd | Gross Frontage<br>Net Frontage<br>Shop Depth<br>Built Depth                             | 6.25 m<br>5.75 m<br>22.80 m<br>32.30 m                | (20' 6")<br>(18' 10")<br>(74' 9")<br>(105' 11")                | 10 years from 25.03.2006<br>Rent review in 5th year<br>FR & I | £97,500 p.a.           | Reversion 2016            |
| 88 Above<br>Bar Street | Purewell Electrical Co Ltd                   | Gross Frontage<br>Net Frontage<br>Shop Depth<br>Built Depth<br>Basement (under 86 & 88) | 6.30 m<br>5.55 m<br>26.60 m<br>31.55 m<br>156.15 sq m | (20' 8")<br>(18' 3")<br>(87' 3")<br>(103' 6")<br>(1,681 sq ft) | 10 years from 06.04.2010<br>Rent review in 5th year<br>FR & I | £55,000 p.a.           | Rent Review 2015          |
| First Floor            | Yiu Ming Chan                                | First Floor Restaurant                                                                  | 206.30 sq m                                           | (2,221 sq ft)                                                  | 15 years from 13.08.2004                                      | £35,500 p.a.           | Rent Review 2015          |
| Second<br>Floor        | Nursling Property Management Ltd             | Residential – Flats                                                                     |                                                       |                                                                | 125 years from 24.06.2008                                     | £100 p.a.              | Reversion 2133            |