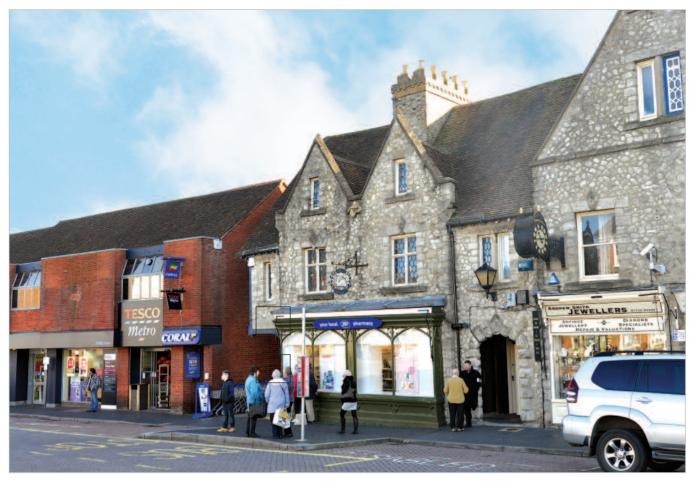

### Location

West Malling is a historic market town located some 27 miles south-east of Central London and 5 miles north-west of Maidstone. The town is situated at the junction of the A20 and A228 which connects with the M20 Motorway approximately 1 mile to the north. The property, which is in a conservation area, is situated within the town centre on the High Street close to a doctors surgery and adjacent to a Tesco Metro.

# **Description**

This attractive property is arranged on basement, ground and two upper floors to provide a ground floor shop/pharmacy with staff accommodation to the rear and basement storage. The first and second floors comprise a self-contained maisonette which is accessed from the High Street. In addition there is a garden and parking for 2 cars at the rear.

#### **Tenancy**

The entire property is at present let to BOOTS UK LTD for a term of 10 years from 1st December 2012 at a current rent of £29,000 per annum. The lease provides for rent reviews every fifth year of the term and contains full repairing and insuring covenants. The maisonette has been sub-let.