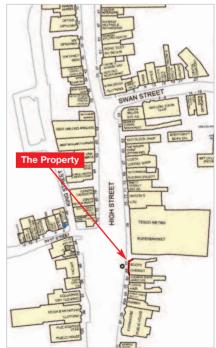

### Location

West Malling is a historic market town located some 27 miles south-east of Central London and 5 miles north-west of Maidstone. The town is situated at the junction of the A20 and A228 which connects with the M20 Motorway approximately 1 mile to the north. The property, which is in a conservation area, is situated within the town centre on the High Street close to a doctors surgery and adjacent to a Tesco Metro.

Other occupiers close by include Martins, Nationwide, Coral, Costa Coffee, Ibbett Mosely and a wide range of local traders.