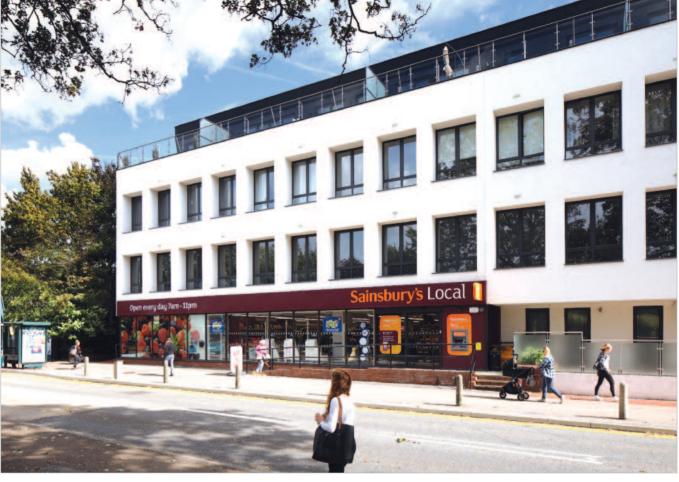

#### Description

The property is arranged on ground floor only to provide a convenience store.

The property provides the following accommodation and dimensions: Ground Floor 443 sq m (4,768 sq ft)

NB. Areas taken from Valuation Office Agency

#### Tenancy

The entire property is at present let to SAINSBURY'S SUPERMARKETS LTD for a term of 15 years from 6th March 2015 at a current rent of £70,000 per annum. The lease provides for rent reviews every fifth year of the term and contains full repairing and insuring covenants.