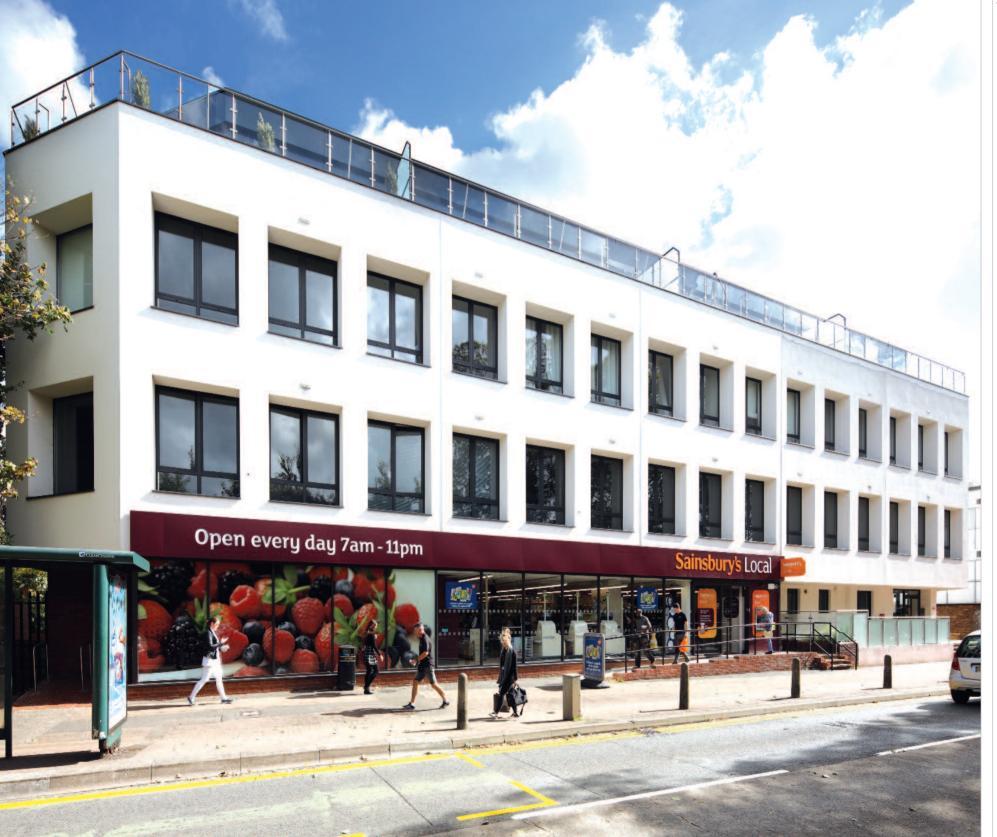

#### Description

The property is arranged on ground floor only to provide a convenience store.

The property provides the following accommodation and dimensions: Ground Floor 443 sq m (4,768 sq ft)

NB. Areas taken from Valuation Office Agency

#### Tenancy

The entire property is at present let to SAINSBURY'S SUPERMARKETS LTD for a term of 15 years from 6th March 2015 at a current rent of £70,000 per annum. The lease provides for rent reviews every fifth year of the term and contains full repairing and insuring covenants.