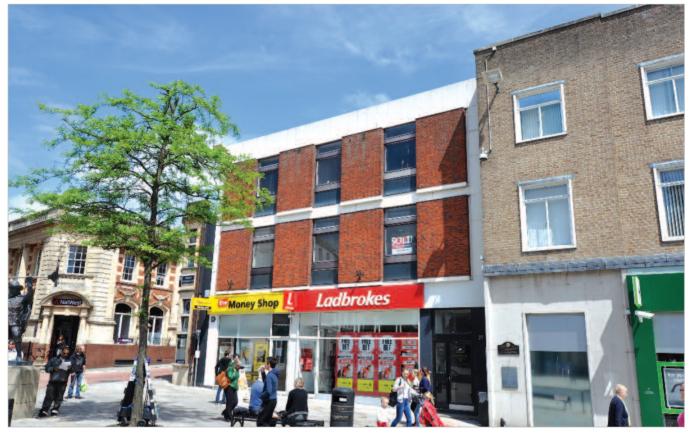

#### Location

The market town of Bridgwater has a population of 34,000 and is located nine miles north-east of Taunton and 40 miles south of Bristol. The town benefits from its proximity to the M5 Motorway, which is located immediately to the east of the town (Junctions 23 and 24). The property is situated in a busy pedestrianised position between Angel Place Shopping Centre and the main retail area, Fore Street. Occupiers close by include Lloyds Bank (adjacent), NatWest, Specsavers, Greggs, KFC, Prezzo, Subway, Costa, WH Smith, Shoe Zone, Boots, HSBC, Superdrug and many more.

#### **Description**

The property is arranged on ground and two upper floors to provide two ground floor shops, together with self-contained upper floors which are accessed from the front. The upper floors have been sold off on a long lease.

#### Freehold Shop Investment

- Comprises two shops with upper parts sold off on a long lease
- Shops let to Ladbrokes Betting and Gaming Ltd and Instant Cash Loans Ltd
- Town centre location between NatWest and Lloyds banks
- Total Current Rents Reserved