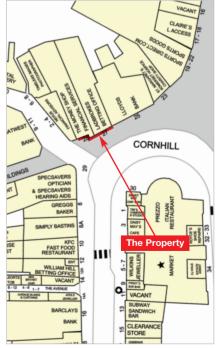

#### Location

The market town of Bridgwater has a population of 34,000 and is located nine miles north-east of Taunton and 40 miles south of Bristol. The town benefits from its proximity to the M5 Motorway, which is located immediately to the east of the town (Junctions 23 and 24). The property is situated in a busy pedestrianised position between Angel Place Shopping Centre and the main retail area, Fore Street. Occupiers close by include Lloyds Bank (adjacent), NatWest, Specsavers, Greggs, KFC, Prezzo, Subway, Costa, WH Smith, Shoe Zone, Boots, HSBC, Superdrug and many more.

# Bridgwater 27 & 28 Cornhill Somerset TA6 3BY