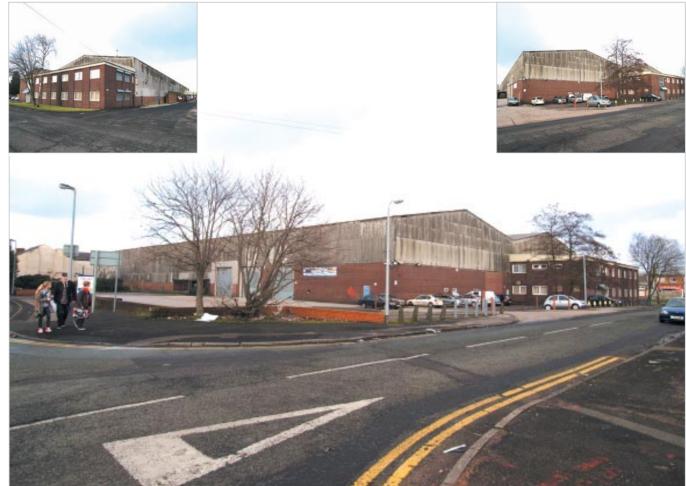

#### **Description**

The property comprises a large double bay industrial unit with both two storey integral offices and a two storey office extension to the front. Outside is a dedicated service yard and car park with parking for approximately 14 cars. The unit is accessed by 3 No. loading doors to the side and one to the rear.

The property provides the following gross internal accommodation and dimensions:

Ground Floor Warehouse (Including Integral Offices)

9,244.75 sq m (99,513 sq ft) 632.6 sq m (6,809 sq ft)

Total

Adioining Office