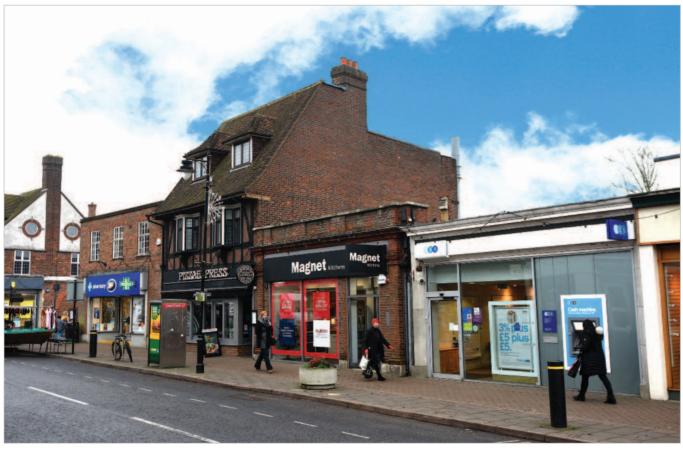

The property is situated on the southern side of Sycamore Road, the principal shopping street in Amersham, where there is a weekly street market every Tuesday.

Occupiers close by include Marks & Spencer Simply Food, Boots, Pizza Express, Lloyds, TSB, Barclays Bank and Waitrose.

#### Description

The property is arranged on ground floor only to provide a single storey shop, which benefits from a rear garden.

The property provides the following accommodation and dimensions:

| The property provides t | The following accommodation and | i dii i ci i sici i s |
|-------------------------|---------------------------------|-----------------------|
| Gross Frontage          | 6.85 m                          | (22' 6")              |
| Net Frontage            | 5.50 m                          | (18' 0")              |
| Shop and Built Depth    | 31.95 m                         | (104' 9")             |
| Ground Floor            | 203.75 sg m (2                  | 2.193 sa ft)          |

# **Tenancy**

The entire property is at present let to MAGNET LIMITED (guaranteed by Nobia Holdings UK Limited), for a term of 10 years from 17th October 2016 at a current rent of £67,500 per annum. The lease provides for rent reviews every fifth year of the term and contains full repairing and insuring covenants.