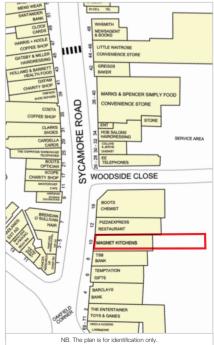

The property is situated on the southern side of Sycamore Road, the principal shopping street in Amersham, where there is a weekly street market every Tuesday.

Occupiers close by include Marks & Spencer Simply Food, Boots, Pizza Express, Lloyds, TSB, Barclays Bank and Waitrose.