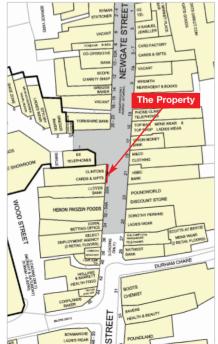

### Location

Bishop Auckland is an attractive market town with a population of some 26,000, located on the River Wear, 9 miles south of Durham and 13 miles north of Darlington.

The property is situated in the pedestrianised town centre, adjacent to FF

Occupiers close by include Poundworld, Dorothy Perkins, M&Co, TopMan and Virgin Money.