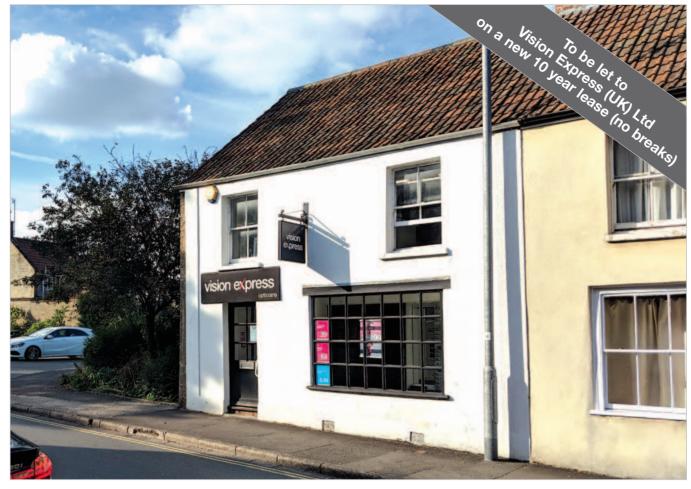

The property is located in a conservation area on the north side of South Street (A356), at its junction with Bryants Row.

Occupiers close by include a Waitrose supermarket and a mix of independent retailers and residential dwellings.

#### Description

The property is arranged on ground and first floor to provide a ground floor shop, with ancillary and office accommodation above.

The property provides the following accommodation and dimensions:

#### Tenancy

The entire property is to be let to VISION EXPRESS (UK) LIMITED for a term of 10 years from completion at a current rent of  $\mathfrak{L}7,400$  per annum. The lease provides for a rent review in the fifth year of the term and contains full repairing and insuring covenants.

## Freehold Shop Investment

- To be let to Vision Express (UK) Limited on a new 10 year lease (no breaks)
- Town centre position close to Waitrose
- Rent Review 2023
- Future residential potential (1)
- No VAT applicable
- Current Rent Reserved