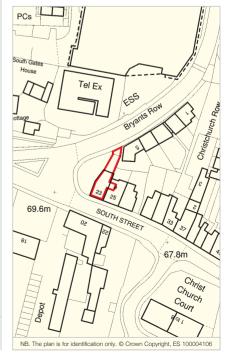

The property is located in a conservation area on the north side of South Street (A356), at its junction with Bryants Row.

Occupiers close by include a Waitrose supermarket and a mix of independent retailers and residential dwellings.