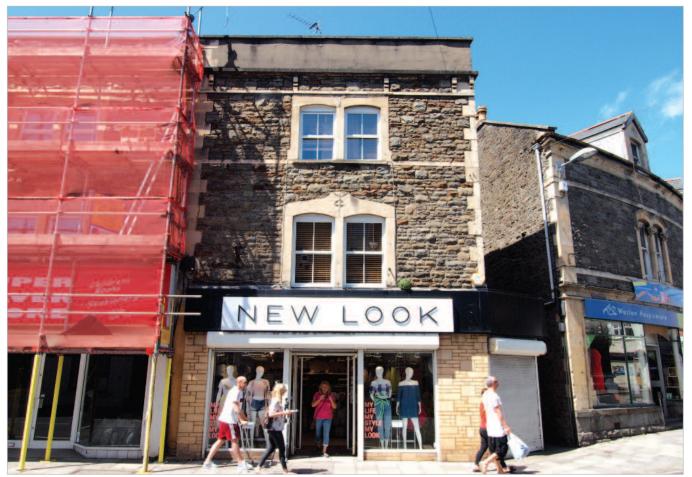

### Location

Clevedon is a busy resort town and commercial centre lying on the Bristol Channel coast, some 10 miles south-west of Bristol. The town enjoys excellent road communications as it is situated on Junction 20 of the M5 Motorway, between North Bristol and Weston-super-Mare. The property is located in a prominent position on The Triangle, in the heart of the town centre and close to the Triangle Shopping Centre. Occupiers close by include B&M, Boots the Chemist, WH Smith, Greggs and branches of the main banks and building societies.

### Description

The property is arranged on ground and two upper floors to provide a ground floor retail unit with residential accommodation on the first and second floors.

| The property provides the following accommodation and dimensions: |             |               |
|-------------------------------------------------------------------|-------------|---------------|
| Gross Frontage                                                    | 6.50 m      | (21' 4")      |
| Net Frontage                                                      | 4.70 m      | (15' 5")      |
| Return Frontage                                                   | 3.70 m      | (12' 2")      |
| Shop Depth                                                        | 18.70 m     | (61' 4")      |
| Built Depth                                                       | 21.50 m     | (70' 6")      |
| Ground Floor                                                      | 119.05 sq m | (1,281 sq ft) |
| First and Second Floor Flat – Maisonette                          |             |               |

Tenancy

The entire property is at present let to NEW LOOK RETAILERS LTD for a term of 15 years from 1st September 2004 at a current rent of  $\pounds$ 22,500 per annum. The lease provides for rent reviews every fifth year of the term and contains full repairing and insuring covenants.