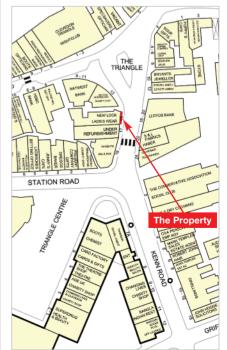

### Location

Clevedon is a busy resort town and commercial centre lying on the Bristol Channel coast, some 10 miles south-west of Bristol. The town enjoys excellent road communications as it is situated on Junction 20 of the M5 Motorway, between North Bristol and Weston-super-Mare. The property is located in a prominent position on The Triangle, in the heart of the town centre and close to the Triangle Shopping Centre. Occupiers close by include B&M, Boots the Chemist, WH Smith, Greggs and branches of the main banks and building societies.