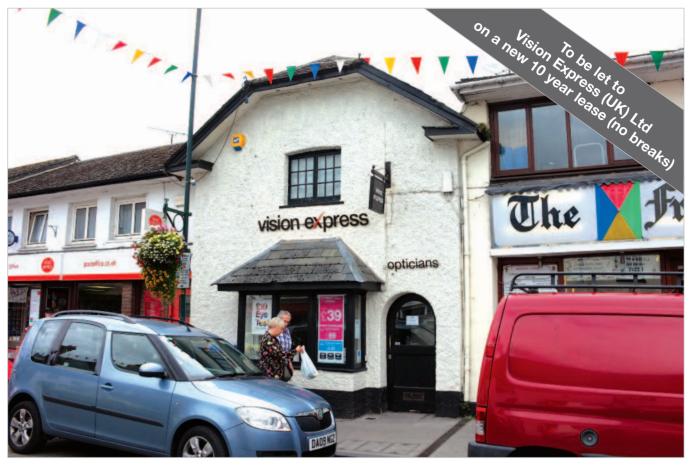

# Amesbury 12 Salisbury Street Salisbury Wiltshire SP4 7HD

- Freehold Shop Investment
- To be let to Vision Express (UK) Limited on a new 10 year lease (no breaks)
- Well located in town centre adjacent to Post Office
- Rent Review 2023
- No VAT applicable
- Current Rent Reserved

### Description

The property is arranged on ground and one upper floor to provide a ground floor shop with consulting rooms and ancillary office accommodation above.

The property provides the following accommodation and dimensions:

### **Tenancy**

The entire property is to be let to VISION EXPRESS (UK) LIMITED for a term of 10 years from completion at a current rent of  $\mathfrak{L}7,000$  per annum. The lease provides for a rent review in fifth year of the term and contains full repairing and insuring covenants.