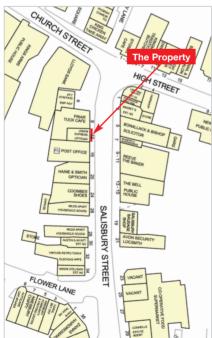

### Location

Amesbury is an attractive town located approximately 8 miles north of Salisbury and 13 miles west of Andover. The area is a popular tourist destination with Stonehenge being located some 3 miles west of the town centre. The town benefits from good road communications, with the A338 running north to the M4 Motorway and the A303 running east connecting to the M3 Motorway. In addition, the well established 160 acre Solstice Park is to the north of the town (www.solsticepark.com). The property is located in a conservation area on the south of Salisbury Street, close to its junction with Church Street and High Street. Occupiers close by include Post Office (adjacent), Lloyds Bank, Co-op Food and Boots the Chemist, amongst other independent retailers.