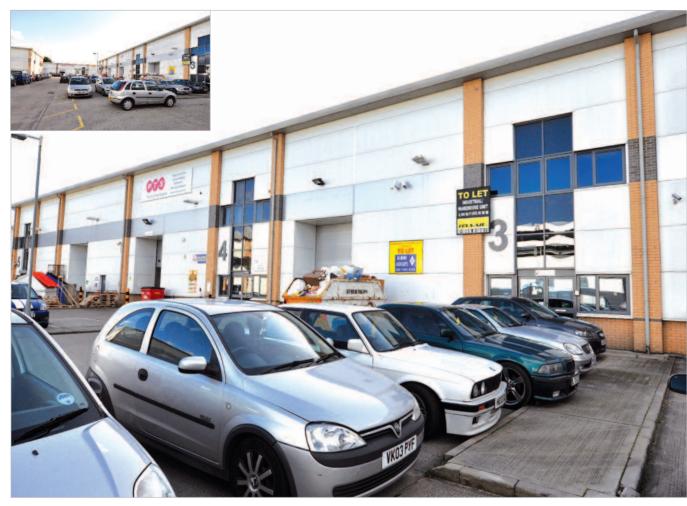

#### Description

The property comprises a mid terraced single storey warehouse/industrial unit arranged on ground, mezzanine and two upper floors to provide a ground floor warehouse with mezzanine storage accommodation and offices on the two upper floors. The warehouse has an eaves height of approximately 7.5m. The property benefits from forecourt car parking for 6 vehicles.

| The property provides the following | accommodation | and dimensions: |
|-------------------------------------|---------------|-----------------|
| Ground Floor Warehouse              | 420 sq m      | (4,525 sq ft)   |
| First and Second Floor Offices      | 202 sq m      | (2,175 sq ft)   |
| Total                               | 622 sq m      | (6,700 sq ft)   |