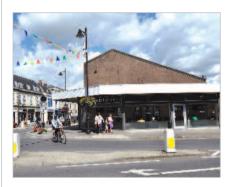

The property is situated on the eastern side of Bank Street, in Melksham town centre, at its junction with Lowbourne and High Street.

Occupiers close by include HSBC, NatWest, Superdrug, Specsavers, Boots and Waitrose amongst others.

# **Description**

The property is arranged on ground and one upper floor to provide eight ground floor retail units with first floor accommodation generally providing office and ancillary space. The property also benefits from on-site parking at the rear.