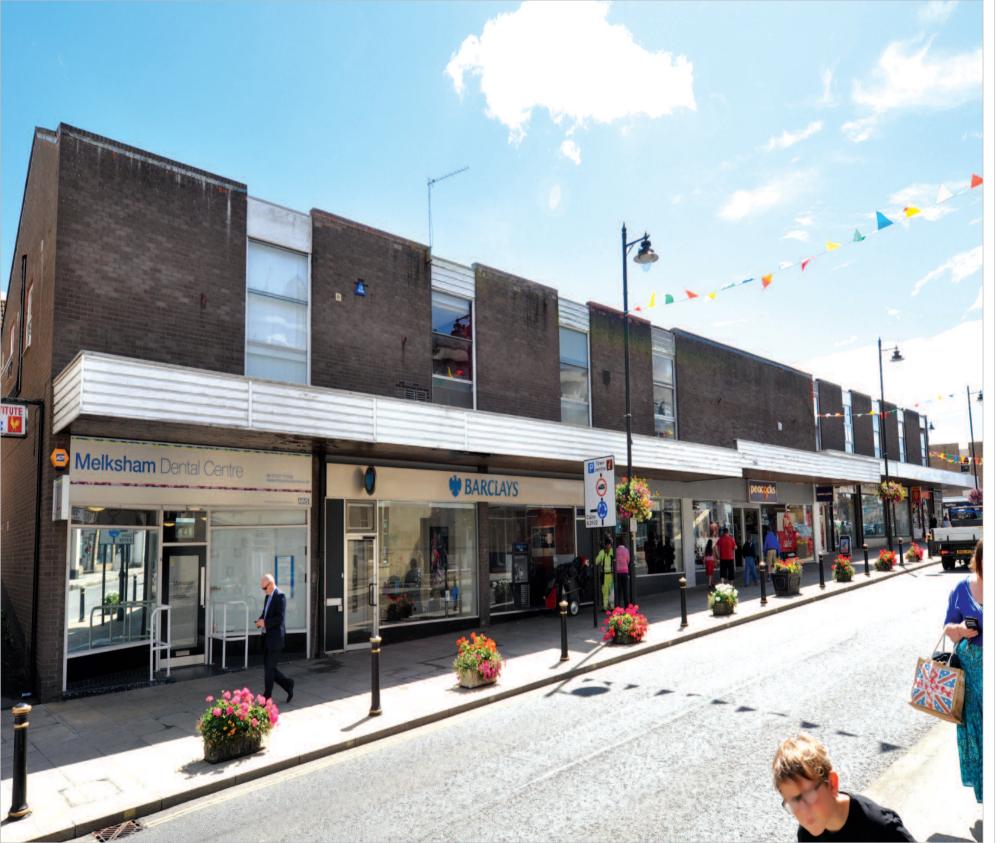

The property is situated on the eastern side of Bank Street, in Melksham town centre, at its junction with Lowbourne and High Street.

Occupiers close by include HSBC, NatWest, Superdrug, Specsavers, Boots and Waitrose amongst others.

# **Description**

The property is arranged on ground and one upper floor to provide eight ground floor retail units with first floor accommodation generally providing office and ancillary space. The property also benefits from on-site parking at the rear.

# **Energy Performance Certificate**

For EPC Rating please see website.

| No.     | Present Lessee                     | Accommodation                                                                        |                                       |                                               | Lease Terms                                                                                                           | Current Rent<br>£ p.a. | Next Review/<br>Reversion                   |
|---------|------------------------------------|--------------------------------------------------------------------------------------|---------------------------------------|-----------------------------------------------|-----------------------------------------------------------------------------------------------------------------------|------------------------|---------------------------------------------|
| 2       | Gary Hatto Limited<br>(Hair Salon) | Ground Floor Sales<br>Ground Floor Ancillary                                         | 64.2 sq m<br>14.2 sq m                |                                               | 12 years from 11th January 2013<br>Rent review and tenant break option every<br>3rd year                              | £10,000 p.a.           | Rent Review January<br>2016                 |
|         |                                    | Total                                                                                | 78.4 sq m                             | (844 sq ft)                                   |                                                                                                                       |                        |                                             |
| 4       | M Sen<br>(Kebab House)             | Ground Floor Sales<br>Ground Floor Ancillary                                         | 87.6 sq m<br>7.2 sq m                 | (943 sq ft)<br>(78 sq ft)                     | 16 years from 29th September 2000                                                                                     | £13,000 p.a.           | Reversion 2016                              |
|         |                                    | Total                                                                                | 94.8 sq m                             | (1,021 sq ft)                                 |                                                                                                                       |                        |                                             |
| 6/8     | Mr Zoku (to be Restaurant)         | Ground Floor Sales<br>Ground Floor Ancillary                                         | 127.3 sq m<br>10.5 sq m               |                                               | 15 years from completion, subject to contract and planning                                                            | £18,000 p.a.           | -                                           |
|         |                                    | Total                                                                                | 137.8 sq m                            | (1,483 sq ft)                                 |                                                                                                                       |                        |                                             |
| 10      | LM Funerals Ltd                    | Ground Floor Sales<br>Ground Floor Ancillary                                         | 64.4 sq m<br>11.7 sq m                | (693 sq ft)<br>(126 sq ft)                    | 10 years from completion<br>Tenants break in Year 3                                                                   | £8,500 p.a.            | Rising annually by £500 p.a. in Years 2 & 3 |
|         |                                    | Total                                                                                | 76.1 sq m                             | (819 sq ft)                                   |                                                                                                                       |                        |                                             |
| 12      | M & P Cards                        | Ground Floor Sales<br>First Floor Store                                              | 55.1 sq m<br>55.5 sq m                |                                               | 9 years from 1st October 2013<br>Rent review every third year and tenant break<br>option in September 2016.           | £11,000 p.a.           | Rent Review 2016                            |
|         |                                    | Total                                                                                | 110.6 sq m                            | (1,190 sq ft)                                 |                                                                                                                       |                        |                                             |
| 14/16   | Peacocks Stores Ltd (1)            | Ground Floor Sales<br>Ground Floor Ancillary<br>First Floor Offices/Staff            | 386.3 sq m<br>119.4 sq m<br>50.5 sq m | (4,158 sq ft)<br>(1,285 sq ft)<br>(544 sq ft) | 15 years from 20th September 1999                                                                                     | £41,000 p.a.           | Holding Over                                |
|         |                                    | Total                                                                                | 556.2 sq m                            | (5,987 sq ft)                                 |                                                                                                                       |                        |                                             |
| 18/20   | Barclays Bank plc (2)              | Ground Floor Sales<br>Ground Floor Ancillary<br>First Floor Storage/Staff            | 105.4 sq m<br>16.3 sq m<br>98.7 sq m  | (1,135 sq ft)<br>(176 sq ft)<br>(1,062 sq ft) | 5 years from 24th April 2012                                                                                          | £18,200 p.a.           | Reversion 2017                              |
|         |                                    | Total                                                                                | 220.4 sq m                            | (2,373 sq ft)                                 |                                                                                                                       |                        |                                             |
| 22      | Whitecross Dental Care Ltd (3)     | Ground Floor Reception/<br>Surgery<br>Ground Floor Ancillary<br>First Floor Surgery/ | 59.25 sq m<br>7.00 sq m               | (75 sq ft)                                    | 15 years from 1st December 2009<br>Rent review every fifth year and tenant break<br>option in December 2019<br>FR & I | £10,000 p.a.           | Rent Review 2014                            |
|         |                                    | Ancillary                                                                            | 38.05 sq m                            | (410 sq ft)                                   |                                                                                                                       |                        |                                             |
| Sub-    | Southern Electric plc              | Total<br>Sub-Station                                                                 | 104.30 sq m                           | (1,123 sq ft)                                 | 21 years from December 1985                                                                                           |                        | Holding over                                |
| Station | Southern Electric pic              | อนม-อเสแบท                                                                           |                                       |                                               | 21 years nom December 1985                                                                                            | _                      | noturing over                               |