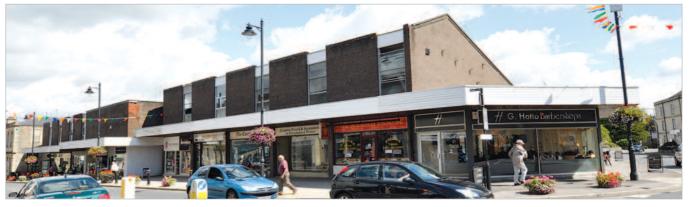

The property is situated on the eastern side of Bank Street, in Melksham town centre, at its junction with Lowbourne and High Street.

Occupiers close by include HSBC, NatWest, Superdrug, Specsavers, Boots and Waitrose amongst others.

# **Description**

The property is arranged on ground and one upper floor to provide eight ground floor retail units with first floor accommodation generally providing office and ancillary space. The property also benefits from on-site parking at the rear.