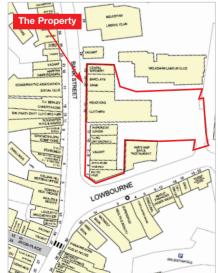

The property is situated on the eastern side of Bank Street, in Melksham town centre, at its junction with Lowbourne and High Street.

Occupiers close by include HSBC, NatWest, Superdrug, Specsavers, Boots and Waitrose amongst others.

# **Description**

The property is arranged on ground and one upper floor to provide eight ground floor retail units with first floor accommodation generally providing office and ancillary space. The property also benefits from on-site parking at the rear.

# **Energy Performance Certificate**

For EPC Rating please see website.

| No.     | Present Lessee                     | Accommodation                                                                        |                                       |                                               | Lease Terms                                                                                                           | Current Rent<br>£ p.a. | Next Review/<br>Reversion                   |
|---------|------------------------------------|--------------------------------------------------------------------------------------|---------------------------------------|-----------------------------------------------|-----------------------------------------------------------------------------------------------------------------------|------------------------|---------------------------------------------|
| 2       | Gary Hatto Limited<br>(Hair Salon) | Ground Floor Sales<br>Ground Floor Ancillary                                         | 64.2 sq m<br>14.2 sq m                |                                               | 12 years from 11th January 2013<br>Rent review and tenant break option every<br>3rd year                              | £10,000 p.a.           | Rent Review January<br>2016                 |
|         |                                    | Total                                                                                | 78.4 sq m                             | (844 sq ft)                                   |                                                                                                                       |                        |                                             |
| 4       | M Sen<br>(Kebab House)             | Ground Floor Sales<br>Ground Floor Ancillary                                         | 87.6 sq m<br>7.2 sq m                 | (943 sq ft)<br>(78 sq ft)                     | 16 years from 29th September 2000                                                                                     | £13,000 p.a.           | Reversion 2016                              |
|         |                                    | Total                                                                                | 94.8 sq m                             | (1,021 sq ft)                                 |                                                                                                                       |                        |                                             |
| 6/8     | Mr Zoku (to be Restaurant)         | Ground Floor Sales<br>Ground Floor Ancillary                                         | 127.3 sq m<br>10.5 sq m               |                                               | 15 years from completion, subject to contract and planning                                                            | £18,000 p.a.           | -                                           |
|         |                                    | Total                                                                                | 137.8 sq m                            | (1,483 sq ft)                                 |                                                                                                                       |                        |                                             |
| 10      | LM Funerals Ltd                    | Ground Floor Sales<br>Ground Floor Ancillary                                         | 64.4 sq m<br>11.7 sq m                | (693 sq ft)<br>(126 sq ft)                    | 10 years from completion<br>Tenants break in Year 3                                                                   | £8,500 p.a.            | Rising annually by £500 p.a. in Years 2 & 3 |
|         |                                    | Total                                                                                | 76.1 sq m                             | (819 sq ft)                                   |                                                                                                                       |                        |                                             |
| 12      | M & P Cards                        | Ground Floor Sales<br>First Floor Store                                              | 55.1 sq m<br>55.5 sq m                |                                               | 9 years from 1st October 2013<br>Rent review every third year and tenant break<br>option in September 2016.           | £11,000 p.a.           | Rent Review 2016                            |
|         |                                    | Total                                                                                | 110.6 sq m                            | (1,190 sq ft)                                 |                                                                                                                       |                        |                                             |
| 14/16   | Peacocks Stores Ltd (1)            | Ground Floor Sales<br>Ground Floor Ancillary<br>First Floor Offices/Staff            | 386.3 sq m<br>119.4 sq m<br>50.5 sq m | (4,158 sq ft)<br>(1,285 sq ft)<br>(544 sq ft) | 15 years from 20th September 1999                                                                                     | £41,000 p.a.           | Holding Over                                |
|         |                                    | Total                                                                                | 556.2 sq m                            | (5,987 sq ft)                                 |                                                                                                                       |                        |                                             |
| 18/20   | Barclays Bank plc (2)              | Ground Floor Sales<br>Ground Floor Ancillary<br>First Floor Storage/Staff            | 105.4 sq m<br>16.3 sq m<br>98.7 sq m  | (1,135 sq ft)<br>(176 sq ft)<br>(1,062 sq ft) | 5 years from 24th April 2012                                                                                          | £18,200 p.a.           | Reversion 2017                              |
|         |                                    | Total                                                                                | 220.4 sq m                            | (2,373 sq ft)                                 |                                                                                                                       |                        |                                             |
| 22      | Whitecross Dental Care Ltd (3)     | Ground Floor Reception/<br>Surgery<br>Ground Floor Ancillary<br>First Floor Surgery/ | 59.25 sq m<br>7.00 sq m               | (75 sq ft)                                    | 15 years from 1st December 2009<br>Rent review every fifth year and tenant break<br>option in December 2019<br>FR & I | £10,000 p.a.           | Rent Review 2014                            |
|         |                                    | Ancillary                                                                            | 38.05 sq m                            | (410 sq ft)                                   |                                                                                                                       |                        |                                             |
| Sub-    | Southern Electric plc              | Total<br>Sub-Station                                                                 | 104.30 sq m                           | (1,123 sq ft)                                 | 21 years from December 1985                                                                                           |                        | Holding over                                |
| Station | Southern Electric pic              | อนม-อเสแบท                                                                           |                                       |                                               | 21 years nom December 1985                                                                                            | _                      | noturing over                               |