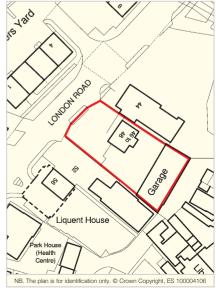

## **Description**

The property comprises two buildings on a self-contained site of 0.13 hectares (0.32 acres).

The property provides the following accommodation and dimensions:

| Front Office Ground Floor | 94.0 sq m  | (1,011 sq ft) |
|---------------------------|------------|---------------|
| Front Office First Floor  | 80.0 sq m  | (861 sq ft)   |
| Rear Building             | 325.0 sq m | (3,498 sq ft) |
| Total                     | 499.0 sq m | (5,370 sq ft) |