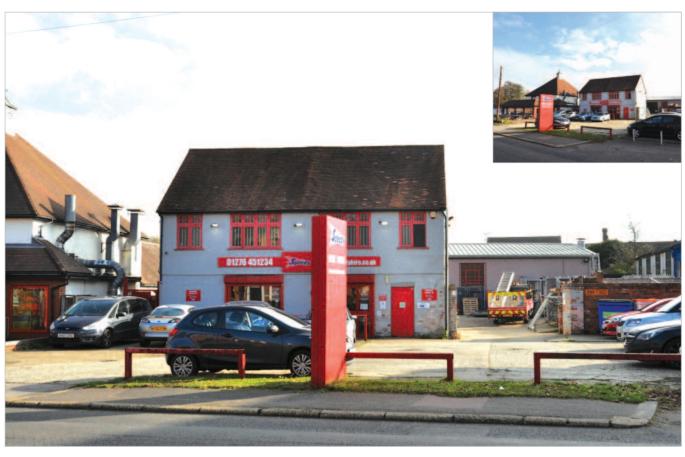

The property is located on the south side of London Road, in between its junctions with Park Street and Bridge Street, a short distance to the north of Bagshot town centre.

Occupiers close by include a BP garage, Marks & Spencer Simply Food, Ladbrokes and Co-op Food, amongst a range of local traders.

## **Description**

The property comprises two buildings on a self-contained site of 0.13 hectares (0.32 acres).

The property provides the following accommodation and dimensions:

| Front Office Ground Floor | 94.0 sq m  | (1,011 sq ft) |
|---------------------------|------------|---------------|
| Front Office First Floor  | 80.0 sq m  | (861 sq ft)   |
| Rear Building             | 325.0 sq m | (3,498 sq ft) |
| Total                     | 499.0 sq m | (5,370 sq ft) |