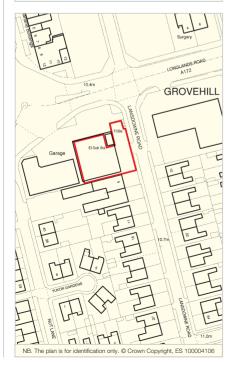

# Middlesbrough 1 Lansdowne Road North Yorkshire TS4 2LW

#### Location

Middlesbrough is the major town within the Teesside conurbation, with an urban area population of close to 150,000. The town is located 40 miles south of Newcastle upon Tyne, 50 miles north of York and 64 miles north of Leeds. The A19 provides access to Junction 60 of the A1(M), 16 miles to the north-west, and the A66 provides access to Junction 57 of the A1(M), 19 miles to the west. The property is situated 1 mile to the east of the town centre, adjacent to a Kwik Fit tyre depot on Lansdowne Road, at its junction with Longlands Road (A172) in a predominantly residential area. Occupiers close by include Kwik Fit, Central Tyres and Exhaust and Tesco Express.

# Description

The property is arranged on ground floor only to provide a warehouse together with sales, office and staff accommodation. The warehouse benefits from a roller shutter door and a max eaves height of 4.80m. Externally there is parking for approximately 9 vehicles in tandem. The tenant's signage extends over the adjoining electricity sub station which does not form part of this lot.