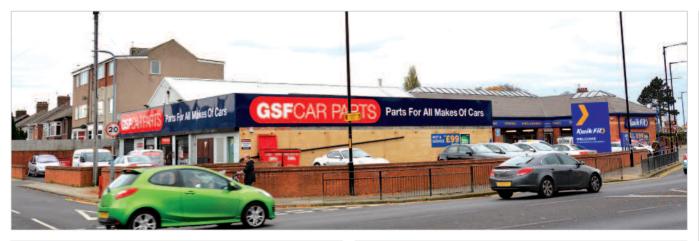

# Description

The property is arranged on ground floor only to provide a warehouse together with sales, office and staff accommodation. The warehouse benefits from a roller shutter door and a max eaves height of 4.80m. Externally there is parking for approximately 9 vehicles in tandem. The tenant's signage extends over the adjoining electricity sub station which does not form part of this lot.

#### **Tenancy**

The entire property is at present let to GERMAN SWEDISH & FRENCH CAR PARTS LIMITED, on assignment from HSS Hire Service Group Limited for a term of 25 years from 24th June 1995 at a current rent of £23,500 per annum. The lease provides for rent reviews every 5th year of the term and contains full repairing and insuring covenants.