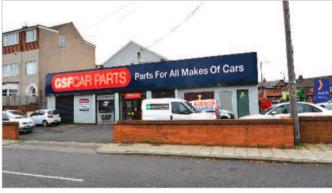

# Description

The property is arranged on ground floor only to provide a warehouse together with sales, office and staff accommodation. The warehouse benefits from a roller shutter door and a max eaves height of 4.80m. Externally there is parking for approximately 9 vehicles in tandem. The tenant's signage extends over the adjoining electricity sub station which does not form part of this lot.