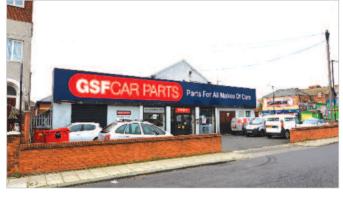

# Description

The property is arranged on ground floor only to provide a warehouse together with sales, office and staff accommodation. The warehouse benefits from a roller shutter door and a max eaves height of 4.80m. Externally there is parking for approximately 9 vehicles in tandem. The tenant's signage extends over the adjoining electricity sub station which does not form part of this lot.