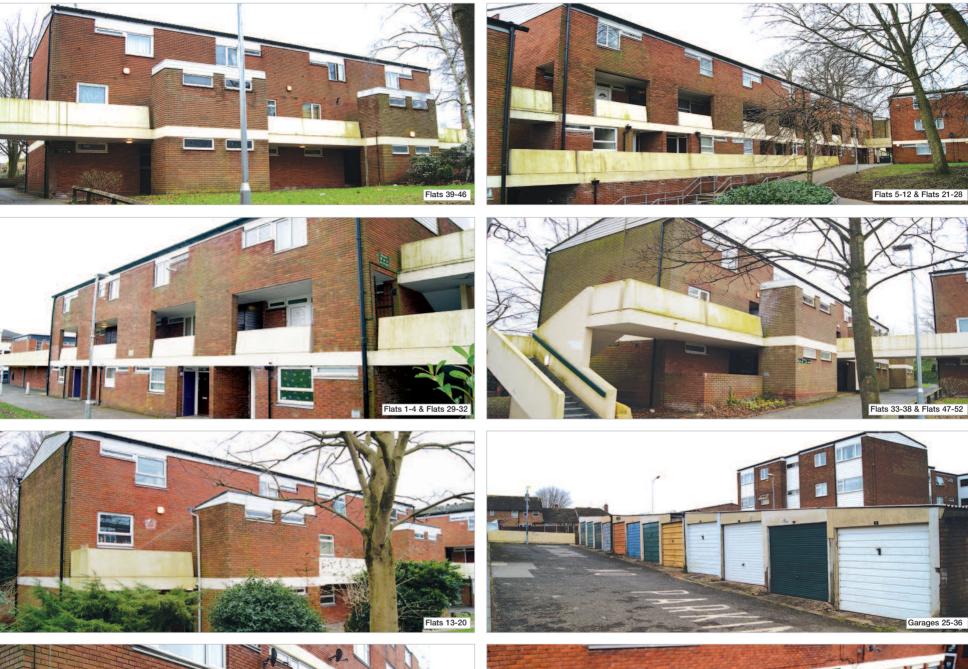

#### Description

The property comprises five purpose built blocks each arranged over ground and two upper floors. The blocks are arranged to provide a total of fifty two self-contained flats. In addition, there are thirty six garages.

#### Accommodation and Tenancies

A schedule of Accommodation and Tenancies is set out below. A comprehensive schedule of tenancies is available for inspection in the legal pack.

| Unit                                                                                                                                                                                                                                                                                                         | Floor  | Accommodation                                         |            | Terms of Tenancy                                                                                                                                                                  | <b>Current Rent</b><br>£ p.a. |
|--------------------------------------------------------------------------------------------------------------------------------------------------------------------------------------------------------------------------------------------------------------------------------------------------------------|--------|-------------------------------------------------------|------------|-----------------------------------------------------------------------------------------------------------------------------------------------------------------------------------|-------------------------------|
| Flat 3                                                                                                                                                                                                                                                                                                       | Ground | Reception Room/Kitchen, Bedroom, Bathroom with WC and | wash basin | Vacant                                                                                                                                                                            | -                             |
| Flat 5                                                                                                                                                                                                                                                                                                       | Ground | Reception Room/Kitchen, Bedroom, Bathroom with WC and | wash basin | Vacant                                                                                                                                                                            | -                             |
| Flat 10                                                                                                                                                                                                                                                                                                      | Ground | Reception Room/Kitchen, Bedroom, Bathroom with WC and | wash basin | Vacant                                                                                                                                                                            | -                             |
| Flat 16                                                                                                                                                                                                                                                                                                      | Ground | Reception Room/Kitchen, Bedroom, Bathroom with WC and | wash basin | Vacant                                                                                                                                                                            | -                             |
| Flat 33                                                                                                                                                                                                                                                                                                      | Ground | Reception Room/Kitchen, Bedroom, Bathroom with WC and | wash basin | Vacant                                                                                                                                                                            | -                             |
| Flat 34                                                                                                                                                                                                                                                                                                      | Ground | Reception Room/Kitchen, Bedroom, Bathroom with WC and | wash basin | Vacant                                                                                                                                                                            | -                             |
| Flat 35                                                                                                                                                                                                                                                                                                      | Ground | Reception Room/Kitchen, Bedroom, Bathroom with WC and | wash basin | Vacant                                                                                                                                                                            | -                             |
| Flat 37                                                                                                                                                                                                                                                                                                      | Ground | Reception Room/Kitchen, Bedroom, Bathroom with WC and | wash basin | Vacant                                                                                                                                                                            | -                             |
| Flat 39                                                                                                                                                                                                                                                                                                      | Ground | Reception Room/Kitchen, Bedroom, Bathroom with WC and | wash basin | Vacant                                                                                                                                                                            | -                             |
| Garage 2, 5, 9, 14, 18                                                                                                                                                                                                                                                                                       | -      | 5 Garages                                             |            | Vacant                                                                                                                                                                            | -                             |
| Garage 1, 4, 6, 10, 15, 16, 17, 19, 21, 22, 26, 30, 34, 35, 36                                                                                                                                                                                                                                               | -      | 15 Garages                                            |            | Each subject to a weekly tenancy                                                                                                                                                  | £7,219.68 p.a. (Total)        |
| Flat 2, 4, 6, 7, 11, 13, 15, 17, 27, 36, 38, 40, 41, 42                                                                                                                                                                                                                                                      | -      | -                                                     |            | Each subject to a lease for a term of 99 years with varying start dates between 20th November 2007 to 28th October 2013 (thus having approximately between 92-97 years unexpired) | £140 p.a. (Total)             |
| $ \begin{array}{l} {\sf Flat}  1,  8,  9,  12,  14,  18,  19,  20,  21,  22, \\ {\sf 23},  24,  25,  26,  28,  29,  30,  31,  32,  43,  44, \\ {\sf 45},  46,  47,  48,  49,  50,  51,  52 \\ {\sf Garage}  3,  7,  8,  11,  12,  13,  20,  23,  24, \\ {\sf 25},  27,  28,  29,  31,  32,  33 \end{array} $ | -      | -                                                     |            | Each subject to a lease for a term of 125 years with varying start dates between 1st April 1981 to 14th August 2002 (thus having approximately between 91-112 years unexpired)    | £290 p.a. (Total)             |