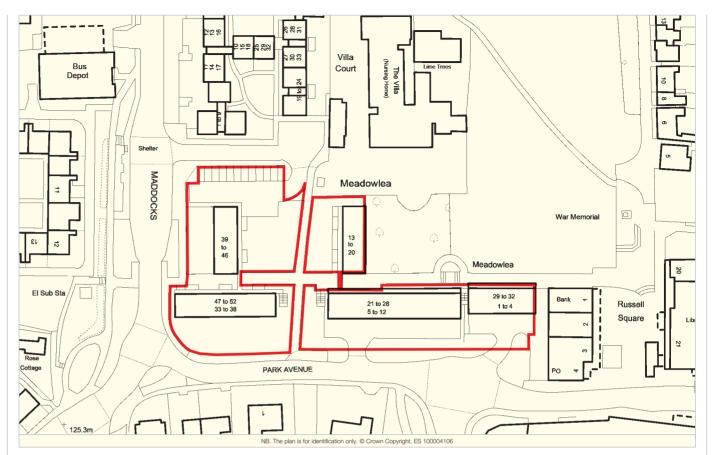

#### Location

The property is located on the north side of Park Avenue to the east of its junction with Maddocks. A range of shops is available in Madeley with the more extensive facilities of Telford also being accessible to the north. Telford Central Rail Station is located to the north and provides direct access to Birmingham and London. The A442 to the east leads to the north towards the M54 Motorway.

#### Description

The property comprises five purpose built blocks each arranged over ground and two upper floors. The blocks are arranged to provide a total of fifty two self-contained flats. In addition, there are thirty six garages.

#### Accommodation and Tenancies

A schedule of Accommodation and Tenancies is set out below. A comprehensive schedule of tenancies is available for inspection in the legal pack.

| Unit                                                                                                                                                                                                                                                                                                         | Floor  | Accommodation                                         |            | Terms of Tenancy                                                                                                                                                                  | <b>Current Rent</b><br>£ p.a. |
|--------------------------------------------------------------------------------------------------------------------------------------------------------------------------------------------------------------------------------------------------------------------------------------------------------------|--------|-------------------------------------------------------|------------|-----------------------------------------------------------------------------------------------------------------------------------------------------------------------------------|-------------------------------|
| Flat 3                                                                                                                                                                                                                                                                                                       | Ground | Reception Room/Kitchen, Bedroom, Bathroom with WC and | wash basin | Vacant                                                                                                                                                                            | -                             |
| Flat 5                                                                                                                                                                                                                                                                                                       | Ground | Reception Room/Kitchen, Bedroom, Bathroom with WC and | wash basin | Vacant                                                                                                                                                                            | -                             |
| Flat 10                                                                                                                                                                                                                                                                                                      | Ground | Reception Room/Kitchen, Bedroom, Bathroom with WC and | wash basin | Vacant                                                                                                                                                                            | -                             |
| Flat 16                                                                                                                                                                                                                                                                                                      | Ground | Reception Room/Kitchen, Bedroom, Bathroom with WC and | wash basin | Vacant                                                                                                                                                                            | -                             |
| Flat 33                                                                                                                                                                                                                                                                                                      | Ground | Reception Room/Kitchen, Bedroom, Bathroom with WC and | wash basin | Vacant                                                                                                                                                                            | -                             |
| Flat 34                                                                                                                                                                                                                                                                                                      | Ground | Reception Room/Kitchen, Bedroom, Bathroom with WC and | wash basin | Vacant                                                                                                                                                                            | -                             |
| Flat 35                                                                                                                                                                                                                                                                                                      | Ground | Reception Room/Kitchen, Bedroom, Bathroom with WC and | wash basin | Vacant                                                                                                                                                                            | -                             |
| Flat 37                                                                                                                                                                                                                                                                                                      | Ground | Reception Room/Kitchen, Bedroom, Bathroom with WC and | wash basin | Vacant                                                                                                                                                                            | -                             |
| Flat 39                                                                                                                                                                                                                                                                                                      | Ground | Reception Room/Kitchen, Bedroom, Bathroom with WC and | wash basin | Vacant                                                                                                                                                                            | -                             |
| Garage 2, 5, 9, 14, 18                                                                                                                                                                                                                                                                                       | -      | 5 Garages                                             |            | Vacant                                                                                                                                                                            | -                             |
| Garage 1, 4, 6, 10, 15, 16, 17, 19, 21, 22, 26, 30, 34, 35, 36                                                                                                                                                                                                                                               | -      | 15 Garages                                            |            | Each subject to a weekly tenancy                                                                                                                                                  | £7,219.68 p.a. (Total)        |
| Flat 2, 4, 6, 7, 11, 13, 15, 17, 27, 36, 38, 40, 41, 42                                                                                                                                                                                                                                                      | -      | -                                                     |            | Each subject to a lease for a term of 99 years with varying start dates between 20th November 2007 to 28th October 2013 (thus having approximately between 92-97 years unexpired) | £140 p.a. (Total)             |
| $ \begin{array}{l} {\sf Flat}  1,  8,  9,  12,  14,  18,  19,  20,  21,  22, \\ {\sf 23},  24,  25,  26,  28,  29,  30,  31,  32,  43,  44, \\ {\sf 45},  46,  47,  48,  49,  50,  51,  52 \\ {\sf Garage}  3,  7,  8,  11,  12,  13,  20,  23,  24, \\ {\sf 25},  27,  28,  29,  31,  32,  33 \end{array} $ | -      | -                                                     |            | Each subject to a lease for a term of 125 years with varying start dates between 1st April 1981 to 14th August 2002 (thus having approximately between 91-112 years unexpired)    | £290 p.a. (Total)             |