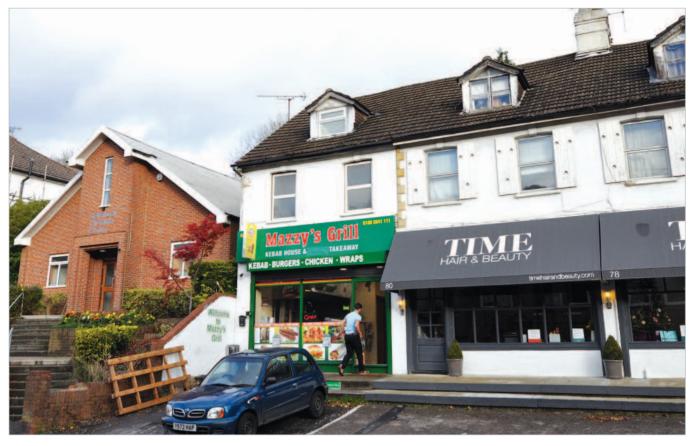

# **Description**

The property is arranged on ground, raised ground and two upper floors to provide a ground floor shop presently trading as a hot food takeaway with ancillary accommodation to the rear raised ground floor. The self-contained upper floors provide two flats, one of which has been sold off on a long lease. The property benefits from parking to the front and a rear garden.

# Caterham 82 Croydon Road Surrey CR3 6QD

- Freehold Takeaway and Residential Investment
- Includes vacant flat, comprising 2 rooms, kitchen, bathroom/WC
- Town centre location, some 500m from rail station
- No VAT applicable
- Total Current Rents Reserved