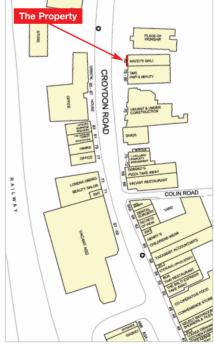

#### Location

The Surrey town of Caterham, with a population of 15,000, is situated on the North Downs, some 6 miles south of Croydon and 1 mile to the north of the M25 Orbital Motorway (Junction 6).

The property is situated in the town centre on the east side of Croydon Road, close to its junction with Colin Road. Caterham Rail Station (direct services to London Victoria) and Waitrose are some 500m to the south. Occupiers close by include Domino's, Co-operative Food, Papa John's, Magnet and a range of local retailers and restaurants.