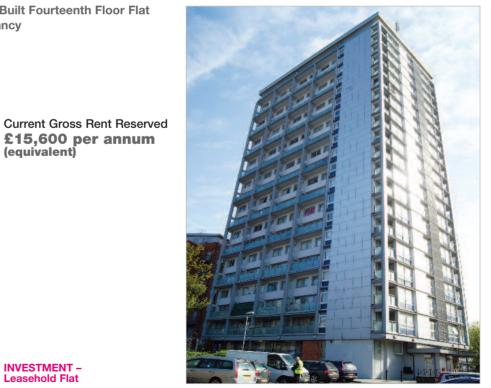

# London W2

**93 Oversley House** Alfred Road, **Paddington** W2 5FH

#### Description

The property comprises a self-contained flat situated on the fourteenth floor of a purpose built block arranged over ground and twenty one upper floors.

£15.600 per annum

(equivalent)

VACANT – Freehold House

A Leasehold Self-Contained Purpose Built Fourteenth Floor Flat