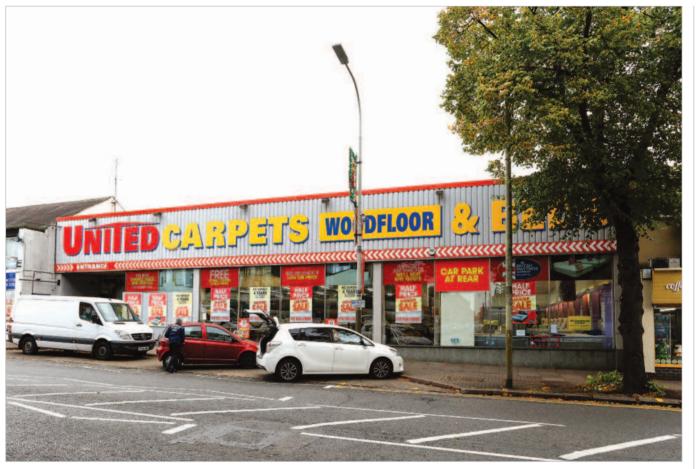

The property is situated in a busy trading position on the western side of Melton Road, opposite its junction with Moores Lane in a parade of shops.

### Description

The property is arranged on ground floor only to provide a retail warehouse unit of 950.6 sq m (10,232 sq ft). There is on-street parking outside the property.