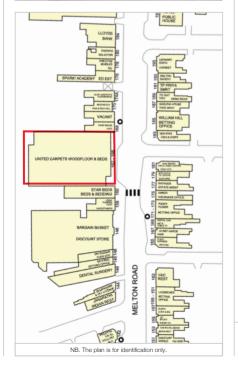

The property is situated in a busy trading position on the western side of Melton Road, opposite its junction with Moores Lane in a parade of shops.