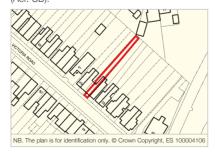

# **Addlestone** 49 Victoria Road, **Surrey KT15 2PL**

# Tenure

Freehold.

The property is located on Victoria Road, which is accessed via Station Road. Local shops and amenities are available within walking distance in Addlestone town centre. A Tesco Extra, Waitrose and Costa Coffee are approximately 5 minutes' walk away. Addlestone Rail Station is also within walking distance and provides a regular and direct service to London Waterloo Station. The M25 and M3 Motorways are nearby and the open spaces of Woburn Park are within walking distance to the