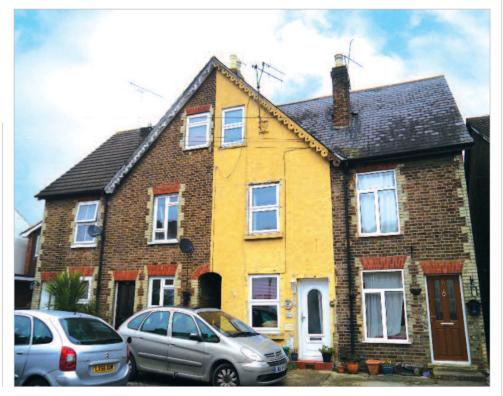

# **Addlestone** 49 Victoria Road, **Surrey KT15 2PL**

## Description

The property comprises a mid terrace house arranged over ground, first and second floors beneath a pitched roof. The property benefits from a garden to the rear.

A Freehold Mid Terrace Three Bedroom House with Garden. Close to Rail Station and Town Centre

## Accommodation

Ground Floor - Two Reception Rooms, Kitchen. Bathroom/WC

First Floor - Two Bedrooms Second Floor - Bedroom

The property will be open for viewing on Tuesday 4th, Friday 7th, Saturday 8th and Tuesday 11th December between 9.30 - 10.00 a.m. These are open viewing times with no need to register. (Ref: UD).