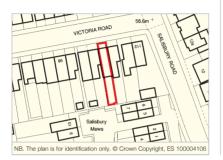

# **Bromley** 106 Victoria Road, **Greater London BR2 9PP**

A Freehold Mid Terrace Three **Bedroom House with Garden** 

## Location

The property is located on the south side of Victoria Road, close to its junction with Salisbury Road. Local shops and amenities are available in Southborough, with the further and more extensive facilities of Bromley town centre being accessible to the north. Bromley South Rail Station provides a regular and direct service to London Victoria Station, with a journey time of approximately 20 minutes. The open spaces of Whitehall Recreational Ground are within walking distance and local bus routes run along Bromley Common.