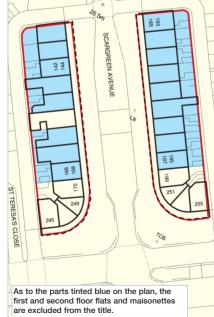

## SIX WEEK COMPLETION **AVAILABLE**

NB. The plan is for identification only. © Crown Copyright, ES 100004106

## Description

The property comprises a parade of 26 ground floor shops with frontage to Scargreen Avenue and Utting Avenue East together with a self-contained maisonette, which is accessed from Scargreen Avenue. The maisonette comprises three rooms, kitchen and bathroom. The property forms part of a larger building, the remainder of which is not included in the sale.