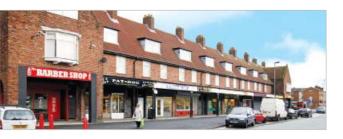

## Description

The property comprises a parade of 26 ground floor shops with frontage to Scargreen Avenue and Utting Avenue East together with a self-contained maisonette, which is accessed from Scargreen Avenue. The maisonette comprises three rooms, kitchen and bathroom. The property forms part of a larger building, the remainder of which is not included in the sale.