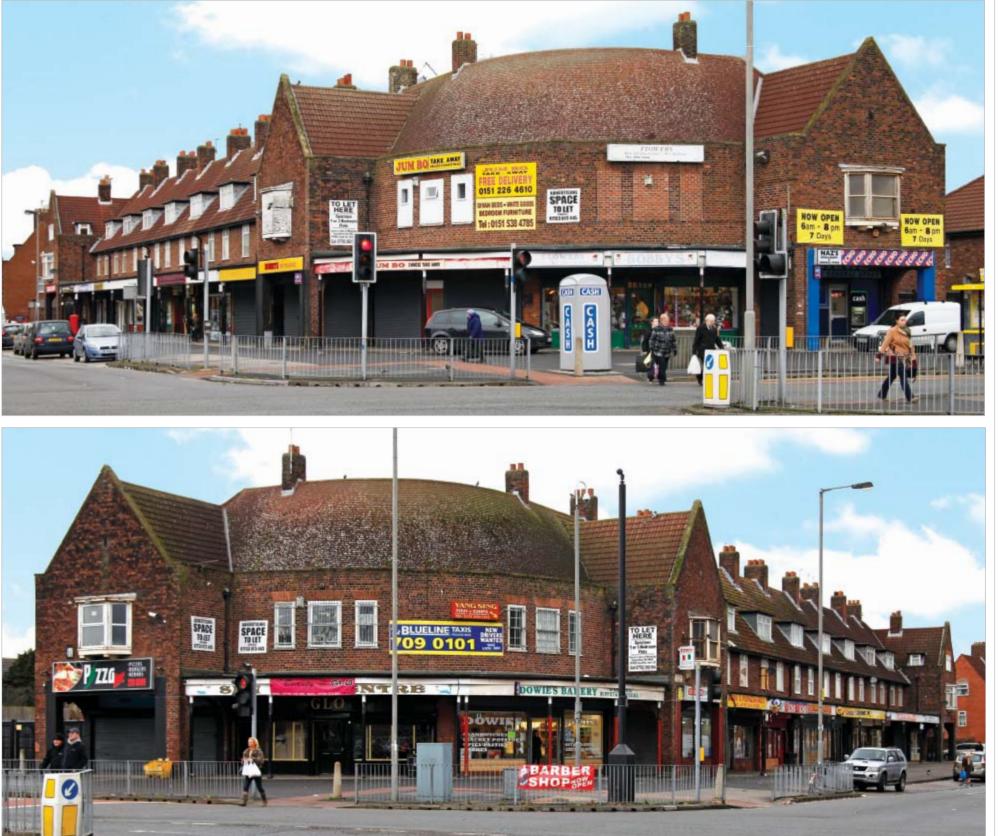

## Description

The property comprises a parade of 26 ground floor shops with frontage to Scargreen Avenue and Utting Avenue East together with a self-contained maisonette, which is accessed from Scargreen Avenue. The maisonette comprises three rooms, kitchen and bathroom. The property forms part of a larger building, the remainder of which is not included in the sale.