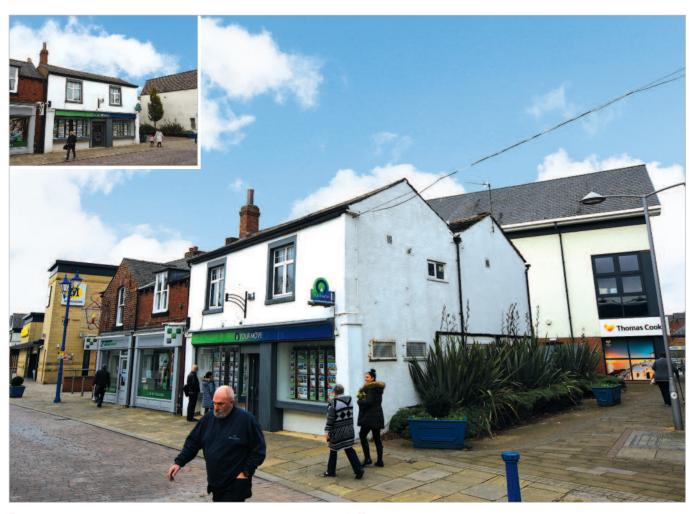

# Location

Rothwell, with a population of some 21,000, is a market town located on the A654, approximately 5 miles south of Leeds and 6 miles north of Wakefield.

The property is situated on a busy pedestrianised street close to Morrisons, whilst to the rear are NatWest, Subway and Betfred, together with Rothwell Car Park.

Other occupiers close by include Yorkshire Building Society (adjacent), Specsavers, William Hill, Thomas Cook and Boots.

## **Description**

The property is arranged on ground and one upper floor to provide a ground floor estate agents with staff and ancillary accommodation above.

The property provides the following accommodation and dimensions: