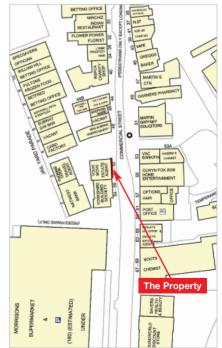

# Location

Rothwell, with a population of some 21,000, is a market town located on the A654, approximately 5 miles south of Leeds and 6 miles north of Wakefield.

The property is situated on a busy pedestrianised street close to Morrisons, whilst to the rear are NatWest, Subway and Betfred, together with Rothwell Car Park.

Other occupiers close by include Yorkshire Building Society (adjacent), Specsavers, William Hill, Thomas Cook and Boots.