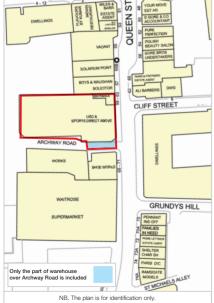

## Location

Ramsgate is located on the east Kent coast, some 17 miles north-east of Canterbury and 20 miles north of Dover. The town is served by the A293, which provides access to the A2 and M2 Motorway. The property is situated on the north side of Queen Street, at the corner with Archway Road, a short distance to the west of the pedestrianised area. There is a public car park close by, adjacent to a Waitrose unit. Other occupiers close by include Wilko, RSPCA, Your Move and a number of local traders.

## Description

The property is arranged on basement, ground and two upper floors to provide a shop on ground floor, with accommodation to the rear and basement (presently trading as USC). The first floor provides a separate self-contained retail unit (presently trading as Sports Direct) with sales area, and ancillary accommodation to the rear. The second floor is a void with no access.