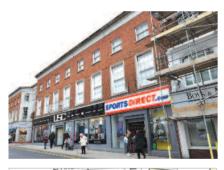

## Location

Ramsgate is located on the east Kent coast, some 17 miles north-east of Canterbury and 20 miles north of Dover. The town is served by the A293, which provides access to the A2 and M2 Motorway. The property is situated on the north side of Queen Street, at the corner with Archway Road, a short distance to the west of the pedestrianised area. There is a public car park close by, adjacent to a Waitrose unit. Other occupiers close by include Wilko, RSPCA, Your Move and a number of local traders.

## Description

The property is arranged on basement, ground and two upper floors to provide a shop on ground floor, with accommodation to the rear and basement (presently trading as USC). The first floor provides a separate self-contained retail unit (presently trading as Sports Direct) with sales area, and ancillary accommodation to the rear. The second floor is a void with no access.