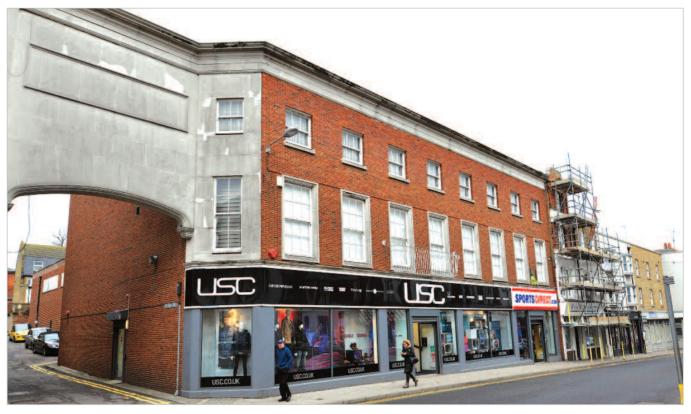

## Location

Ramsgate is located on the east Kent coast, some 17 miles north-east of Canterbury and 20 miles north of Dover. The town is served by the A293, which provides access to the A2 and M2 Motorway. The property is situated on the north side of Queen Street, at the corner with Archway Road, a short distance to the west of the pedestrianised area. There is a public car park close by, adjacent to a Waitrose unit. Other occupiers close by include Wilko, RSPCA, Your Move and a number of local traders.

## Description

The property is arranged on basement, ground and two upper floors to provide a shop on ground floor, with accommodation to the rear and basement (presently trading as USC). The first floor provides a separate self-contained retail unit (presently trading as Sports Direct) with sales area, and ancillary accommodation to the rear. The second floor is a void with no access.