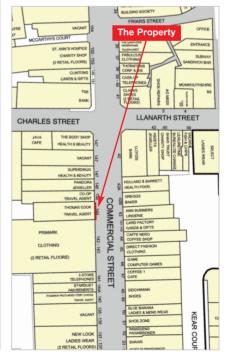

The property is situated in a prominent position on the pedestrianised Commercial Street.

Occupiers close by include Primark and Co-op Travel (adjacent), Holland & Barrett, Greggs, Ann Summers, Card Factory, Caffè Nero and Superdrug amongst many others.