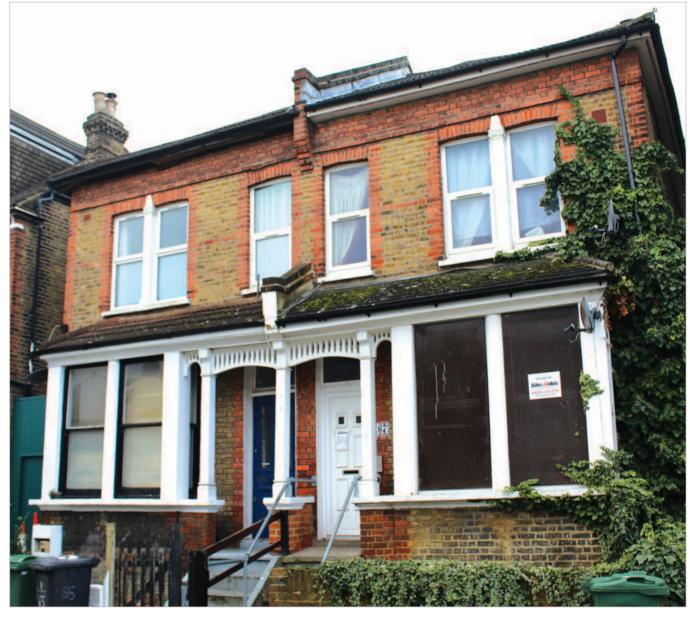

## London SE27 67 Thurlestone Road, West Norwood SE27 0PE

- A Freehold Semi-Detached Building
- Internally arranged to provide Two Self-Contained Flats
- Comprising 1 x One Bedroom and 1 x Two Bedroom Flats
- Rear Garden
  Vacant Possession

#### Description

The property comprises a semi-detached building arranged over raised ground and first floors beneath a pitched roof. The building is internally arranged to provide two self-contained flats. There is a garden to the rear.