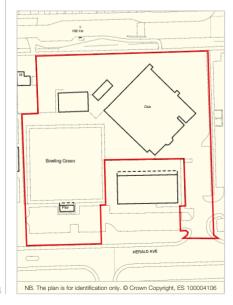

# **Description**

The property is arranged on ground floor only to provide a sports and social club, currently trading as the Standard Triumph Club. The premises provide a number of function rooms, bars, kitchen, stores and ancillary offices. On the site is also a bowling green, associated storage and a bowling pavilion. In all, the accommodation extends to 1,635 sq m (17,600 sq ft) on a site of 2.5 acres.