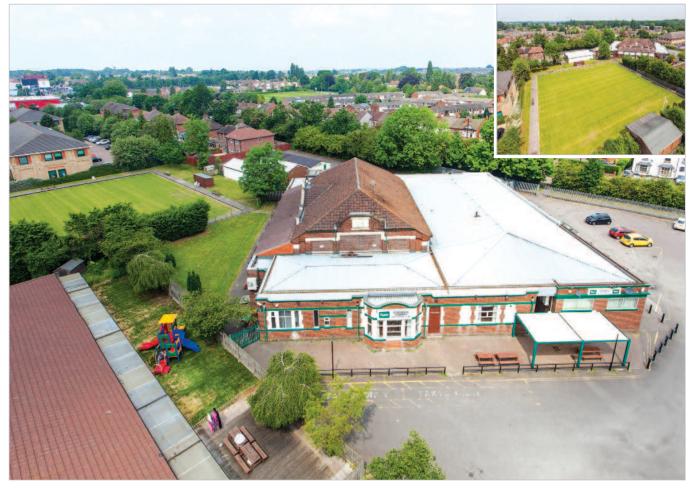

# **Description**

The property is arranged on ground floor only to provide a sports and social club, currently trading as the Standard Triumph Club. The premises provide a number of function rooms, bars, kitchen, stores and ancillary offices. On the site is also a bowling green, associated storage and a bowling pavilion. In all, the accommodation extends to 1,635 sq m (17,600 sq ft) on a site of 2.5 acres.