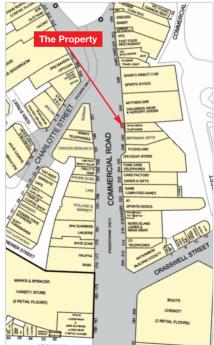

#### Location

The city of Portsmouth is a major south coast naval base, ferry port and university city, and is also an important retail and commercial centre. The city has a resident population of some 175,000 and benefits from excellent road communication, being served by the M27, M271 and A3(M) Motorways and the A27 dual carriageway. There are also regular rail services to London and major South West towns. The property is situated on the east side of the pedestrianised Commercial Road, which is the main shopping street in the city centre. There is a street market held on Thursdays, Fridays and Saturdays.

Occupiers close by include Mothercare (adjacent), Sports Direct, Thomson Travel, KFC, Specsavers, Poundland, Card Factory, Game, JD Sports and River Island. The Cascades Shopping Centre and a large NCP car park are also both nearby.