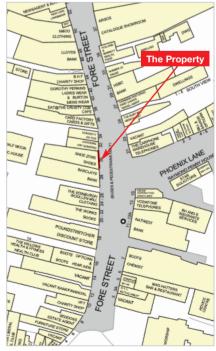

#### Location

The attractive market town of Tiverton is located approximately 15 miles north of Exeter and 15 minutes west of Taunton. The town benefits from being located immediately south of the A361 and approximately 6 miles west of the M5 Motorway (Junction 27). The property is situated in the town centre, on the north side of the pedestrianised Fore Street, the principal retailing thoroughfare for the town.

Occupiers close by include Barclays (adjacent), Carphone Warehouse (opposite), NatWest, Vodafone, Boots and many other national retailers.