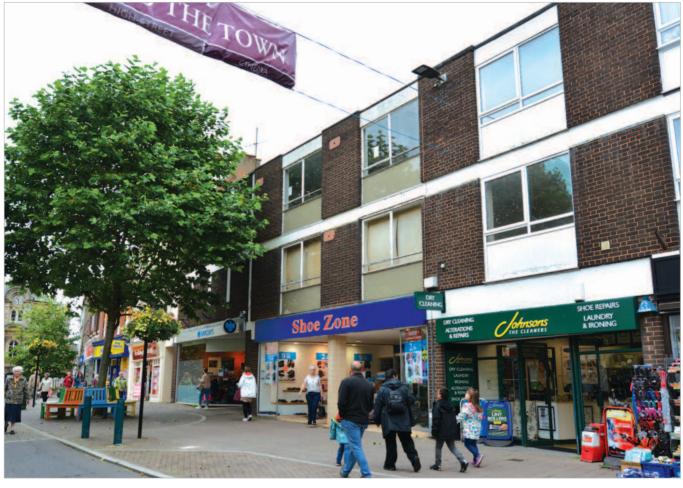

#### Location

The attractive market town of Tiverton is located approximately 15 miles north of Exeter and 15 minutes west of Taunton. The town benefits from being located immediately south of the A361 and approximately 6 miles west of the M5 Motorway (Junction 27). The property is situated in the town centre, on the north side of the pedestrianised Fore Street, the principal retailing thoroughfare for the town.

Occupiers close by include Barclays (adjacent), Carphone Warehouse (opposite), NatWest, Vodafone, Boots and many other national retailers.

#### Description

The property is arranged on ground and two upper floors to provide a ground floor shop with storage and loading from the rear and ancillary accommodation to the first and second floors.

#### Tenanc

The entire property is at present let to SHOE ZONE RETAIL LTD for a term of 5 years from 10th January 2015 at a current rent of  $\mathfrak{L}30,000$  per annum. The lease contains full repairing and insuring covenants.