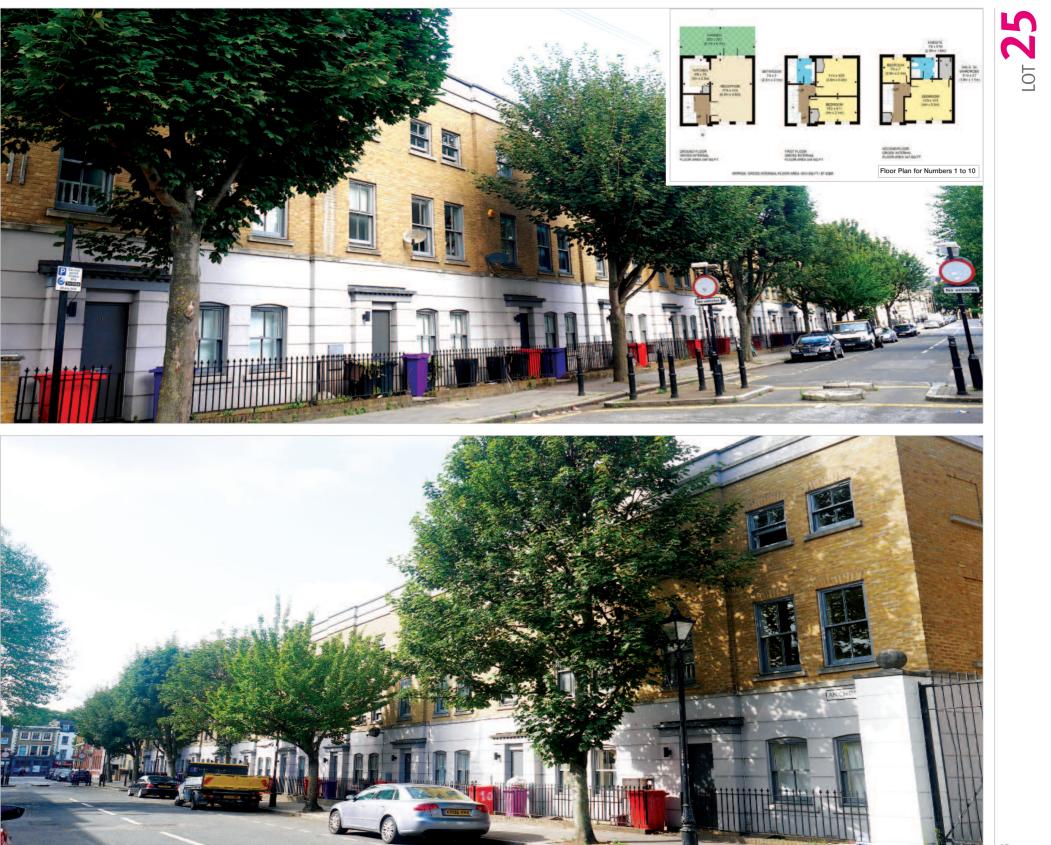

#### Location

Cephas Avenue is located off Mile End Road (A11), which in turn runs into Whitechapel Road. Anchor Terrace is situated on the east side of Cephas Avenue, opposite its junction with Nicholas Road. Shops and amenities are available in Mile End and Bethnal Green, with Old Spitalfields Market and Westfield Stratford City also being within reach. Queen Mary University of London, together with The Royal London Hospital, is also close by. The open spaces of Stepney Green Park are within reach.

## Description

The property comprises a terrace of eleven houses. Each house is arranged over ground and two upper floors. Each house benefits from outside space to the rear. The houses will be sold collectively as one lot.