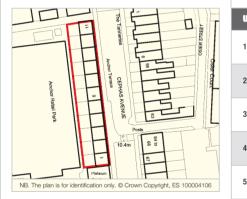

## Description

The property comprises a terrace of eleven houses. Each house is arranged over ground and two upper floors. Each house benefits from outside space to the rear. The houses will be sold collectively as one lot.

## Accommodation and Tenancies

A schedule of Accommodation and Tenancies is set out below.

| Unit  | Floor                                                                                                                                                   | Accommodation                                                                 | Terms of Tenancy                                                                                                                                            | Current Rent<br>£ p.c.m. |  |
|-------|---------------------------------------------------------------------------------------------------------------------------------------------------------|-------------------------------------------------------------------------------|-------------------------------------------------------------------------------------------------------------------------------------------------------------|--------------------------|--|
| 1     | Ground                                                                                                                                                  | Reception Room, Kitchen, Hallway                                              | Subject to an Assured Shorthold Tenancy for a term of 12 months from 12th September 2017 (Holding Over). The tenant is due to vacate on 12th September 2018 | £2,800 p.c.m.            |  |
|       | First                                                                                                                                                   | Two Bedrooms, Bathroom with WC                                                |                                                                                                                                                             |                          |  |
|       | Second                                                                                                                                                  | Two Bedrooms (one with En-Suite Shower Room with wash basin and WC), Cupboard |                                                                                                                                                             |                          |  |
| 2     | Ground                                                                                                                                                  | Reception Room, Kitchen, Hallway                                              | Subject to an Assured Shorthold Tenancy for a term of 12 months from 8th September 2017 (Holding Over)                                                      | £2,850 p.c.m.            |  |
|       | First                                                                                                                                                   | Two Bedrooms, Bathroom with WC                                                |                                                                                                                                                             |                          |  |
|       | Second                                                                                                                                                  | Two Bedrooms (one with En-Suite Shower Room with wash basin and WC), Cupboard |                                                                                                                                                             |                          |  |
| 3     | Ground                                                                                                                                                  | Reception Room, Kitchen, Hallway                                              | Subject to an Assured Shorthold Tenancy for a term of 12 months from 27th January 2016 (Holding Over). The tenant is due to vacate on 30th September 2018   | £2,800 p.c.m.            |  |
|       | First                                                                                                                                                   | Two Bedrooms, Bathroom with WC                                                |                                                                                                                                                             |                          |  |
|       | Second                                                                                                                                                  | Two Bedrooms (one with En-Suite Shower Room with wash basin and WC), Cupboard |                                                                                                                                                             |                          |  |
| 4     | Ground                                                                                                                                                  | Reception Room, Kitchen, Hallway                                              | Subject to an Assured Shorthold Tenancy for a term of 12 months from 11th October 2017 (Holding Over)                                                       | £2,800 p.c.m.            |  |
|       | First                                                                                                                                                   | Two Bedrooms, Bathroom with WC                                                |                                                                                                                                                             |                          |  |
|       | Second                                                                                                                                                  | Two Bedrooms (one with En-Suite Shower Room with wash basin and WC), Cupboard |                                                                                                                                                             |                          |  |
| 5     | Ground                                                                                                                                                  | Reception Room, Kitchen, Hallway                                              | Vacant                                                                                                                                                      | -                        |  |
|       | First                                                                                                                                                   | Two Bedrooms, Bathroom with WC                                                |                                                                                                                                                             |                          |  |
|       | Second                                                                                                                                                  | Two Bedrooms (one with En-Suite Shower Room with wash basin and WC), Cupboard |                                                                                                                                                             |                          |  |
| 6     | Ground                                                                                                                                                  | Reception Room, Kitchen, Hallway                                              | Subject to an Assured Shorthold Tenancy for a term of 12 months from 23rd January 2015 (Holding Over)                                                       | £2,850 p.c.m.            |  |
|       | First                                                                                                                                                   | Two Bedrooms, Bathroom with WC                                                |                                                                                                                                                             |                          |  |
|       | Second                                                                                                                                                  | Two Bedrooms (one with En-Suite Shower Room with wash basin and WC), Cupboard |                                                                                                                                                             |                          |  |
| 7     | Ground                                                                                                                                                  | Reception Room, Kitchen, Hallway                                              | Vacant                                                                                                                                                      | -                        |  |
|       | First                                                                                                                                                   | Two Bedrooms, Bathroom with WC                                                |                                                                                                                                                             |                          |  |
|       | Second                                                                                                                                                  | Two Bedrooms (one with En-Suite Shower Room with wash basin and WC), Cupboard |                                                                                                                                                             |                          |  |
| 8     | Ground                                                                                                                                                  | Reception Room, Kitchen, Hallway                                              | Subject to an Assured Shorthold Tenancy for a term of 12 months from 10th March 2016 (Holding Over)                                                         | £2,621.66 p.c.m.         |  |
|       | First                                                                                                                                                   | Two Bedrooms, Bathroom with WC                                                |                                                                                                                                                             |                          |  |
|       | Second                                                                                                                                                  | Two Bedrooms (one with En-Suite Shower Room with wash basin and WC), Cupboard |                                                                                                                                                             |                          |  |
| 9     | Ground                                                                                                                                                  | Reception Room, Kitchen, Hallway                                              | Subject to an Assured Shorthold Tenancy for a term of 12 months from 12th September 2017 (Holding Over)                                                     | £2,800 p.c.m.            |  |
|       | First                                                                                                                                                   | Two Bedrooms, Bathroom with WC                                                |                                                                                                                                                             |                          |  |
|       | Second                                                                                                                                                  | Two Bedrooms (one with En-Suite Shower Room with wash basin and WC), Cupboard |                                                                                                                                                             |                          |  |
| 10    | Ground                                                                                                                                                  | Reception Room, Kitchen, Hallway                                              | Subject to an Assured Shorthold Tenancy for a term of 12 months from 27th August 2016 (Holding Over)                                                        | £2,800 p.c.m.            |  |
|       | First                                                                                                                                                   | Two Bedrooms, Bathroom with WC                                                |                                                                                                                                                             |                          |  |
|       | Second                                                                                                                                                  | Two Bedrooms (one with En-Suite Shower Room with wash basin and WC), Cupboard |                                                                                                                                                             |                          |  |
| 11    | Ground                                                                                                                                                  | Reception Room, Kitchen, Hallway                                              | Vacant                                                                                                                                                      | -                        |  |
|       | First                                                                                                                                                   | Two Bedrooms, Bathroom with WC                                                |                                                                                                                                                             |                          |  |
|       | Second                                                                                                                                                  | Two Bedrooms (one with En-Suite Shower Room with wash basin and WC), Cupboard |                                                                                                                                                             |                          |  |
| NR No | NR No.11 is currently being refurbished and the second floor is being changed to the same layout as the first floor which will create 4 double bedrooms |                                                                               |                                                                                                                                                             |                          |  |