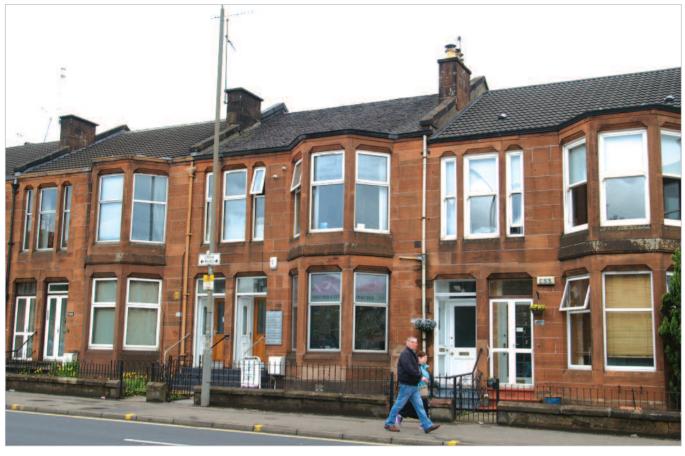

The property is located to the north-west of Glasgow City Centre fronting Crow Road (A739) within walking distance of Jordanhill Rail Station. The surrounding area is mainly residential with a few local shops.

#### Description

The property is arranged on ground and one upper floor to provide a dentist's surgery. There is an area to the rear to park one car.

The property provides the following accommodation:

 Ground Floor
 54.65 sq m
 (588 sq ft)

# Glasgow 594 Crow Road Lanarkshire G13 1NP

- Heritable Dental Surgery Investment
- To be let to Whitecross Dental Care Limited
- New 20 year lease (1)
- Rent Review 2019
- No VAT applicable
- Current Rent Reserved