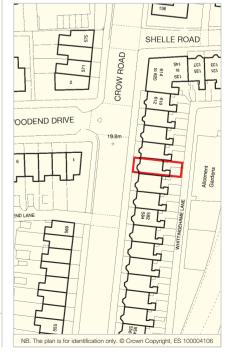

The property is located to the north-west of Glasgow City Centre fronting Crow Road (A739) within walking distance of Jordanhill Rail Station. The surrounding area is mainly residential with a few local shops.

# Glasgow 594 Crow Road Lanarkshire G13 1NP

- Heritable Dental Surgery Investment
- To be let to Whitecross Dental Care Limited
- New 20 year lease (1)
- Rent Review 2019
- No VAT applicable
- Current Rent Reserved