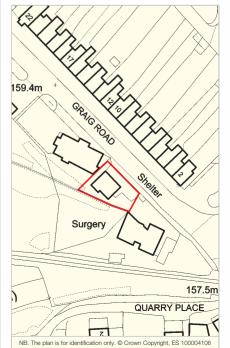

The property is on the north side of Graig Road (A474), adjacent to Amman Valley Medical Practice with a number of local traders nearby including Nisa Extra and Premier (Convenience Store).

#### • Freehold Pharmacy Investment

- Let to Lloyds Pharmacy Limited
- Lease expiry 2023
- Adjacent to Doctors' Surgery
- RPI Linked Rent Review 2018
- Current Rent Reserved