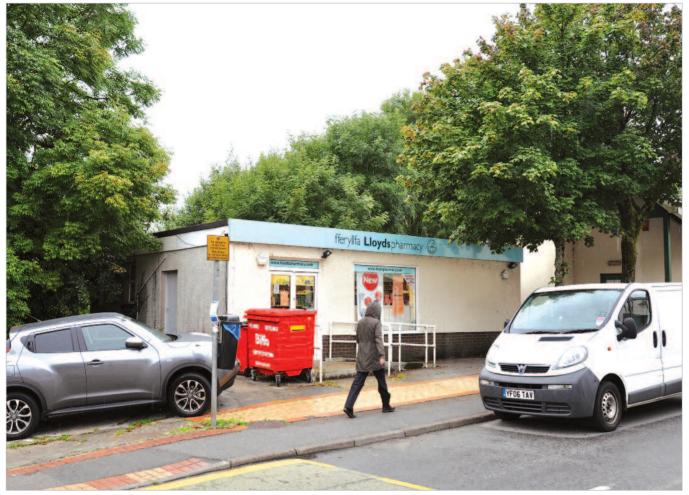

The property is on the north side of Graig Road (A474), adjacent to Amman Valley Medical Practice with a number of local traders nearby including Nisa Extra and Premier (Convenience Store).

#### Description

The property is arranged on ground floor only to provide a shop with ancillary accommodation.

| The property provides the following accommodation and dimensions: |        |          |
|-------------------------------------------------------------------|--------|----------|
| Gross Frontage                                                    | 10.1 m | (33' 2") |
| Net Frontage                                                      | 4.65 m | (15' 3") |
| Shop & Built Depth                                                | 7.85 m | (25' 9") |

## Gwaun Cae Gurwen

Lloyds Pharmacy Graig Road Rhydaman Dyfed SA18 1EG