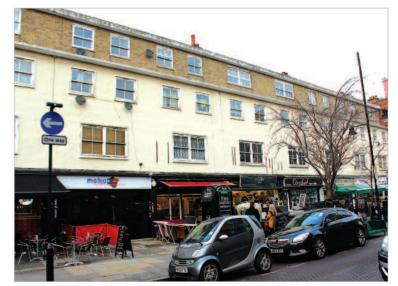

## London E3 20 Dennis House, Roman Road Bow

A Leasehold Self-Contained Purpose Built Second Floor Flat subject to an Assured Shorthold Tenancy

### Location

Dennis House is located on the north side of Roman Road, which leads to Bethnal Green Road (A1209) to the west. Local shops and amenities, including Mile End Hospital, are available. Westfield Shopping Centre is within 10 minute car journey to the north-east. Mile End London Underground Station (Central Line) together with the open spaces of Millennium Park are also within easy reach.

### Description

The property comprises a self-contained second floor flat situated within a purpose built building arranged over ground and three upper floors.