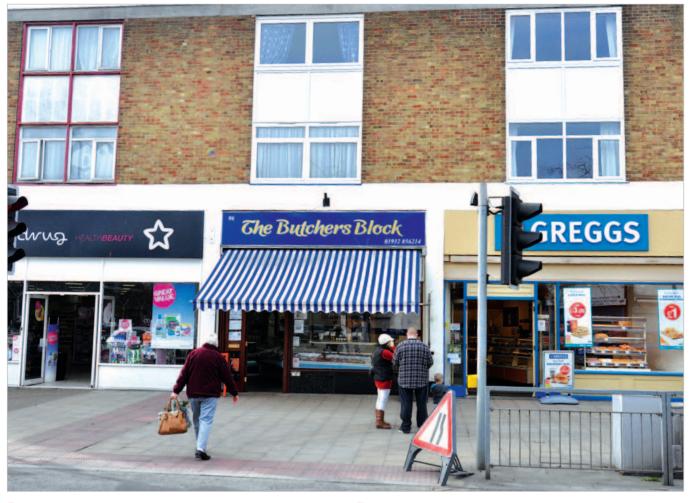

The property is situated on the south side of Station Road, which is the main retail thoroughfare in the town centre, at the junction with Garfield Road.

Occupiers close by include Superdrug (adjacent), Tesco Extra (opposite), Greggs, William Hill, Lloyds Bank, Oxfam, Nationwide Building Society and Costa.

## **Description**

The property is arranged on ground and two upper floors to provide a shop with self-contained maisonette above, which is accessed from a communal, external stairwell to the side.

The property provides the following accommodation and dimensions:

# Addlestone 96/96A Station Road Surrey KT15 2AD

- Freehold Shop and Residential Investment
- Comprises a shop and self-contained maisonette
- Let on a new 20 year lease expiring 2033
- Fixed rent increases five yearly from 2018
- Located in established shopping street between Superdrug and Greggs, opposite Tesco Extra
- No VAT applicable
- Total Current Rents Reserved