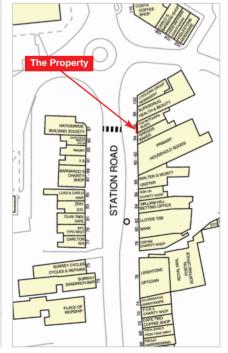

The property is situated on the south side of Station Road, which is the main retail thoroughfare in the town centre, at the junction with Garfield Road.

Occupiers close by include Superdrug (adjacent), Tesco Extra (opposite), Greggs, William Hill, Lloyds Bank, Oxfam, Nationwide Building Society and Costa.

# Addlestone 96/96A Station Road Surrey KT15 2AD

- Freehold Shop and Residential Investment
- Comprises a shop and self-contained maisonette
- Let on a new 20 year lease expiring 2033
- Fixed rent increases five yearly from 2018
- Located in established shopping street between Superdrug and Greggs, opposite Tesco Extra
- No VAT applicable
- Total Current Rents Reserved