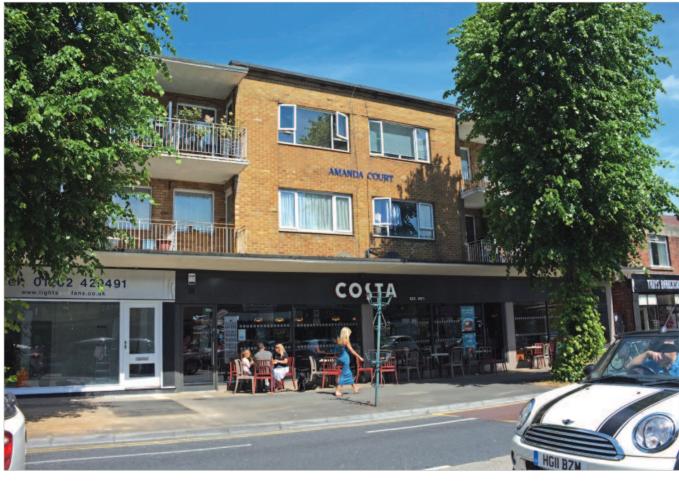

# **Description**

The property is arranged on ground floor only to provide a triple unit, recently fitted out as a coffee shop.

The property provides the following accommodation and dimensions:

Gross Frontage 18.40 m
Net Frontage 15.80 m
Shop and Built Depth 9.25 m
Ground Floor 138.90 sq m
(60' 4")
(51' 10")
(51' 10")
(1,495 sq ft)

# **Tenancy**

The property is at present let to THE BOURNEMOUTH COFFEE COMPANY LTD (t/a Costa Coffee) for a term of 10 years from 20th March 2017 at a current rent of £23,000 per annum. The lease provides for rent reviews every fifth year of the term and contains full repairing and insuring covenants.

# Bournemouth 1144-1148 Christchurch Road Boscombe Dorset BH7 6DY

- Virtual Freehold Coffee Shop Investment
- Let on a lease expiring 2027
- Rent Review 2022
- Triple shop unit let to The Bournemouth Coffee Company Ltd (t/a Costa Coffee)
- Current Gross Rent Reserved