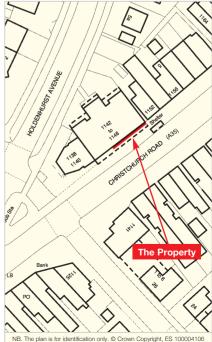

The property is situated on the north side of Christchurch Road (A35) some 3 miles east of central Bournemouth and 2 miles from central Christchurch.

Occupiers close by include Ladbrokes, Halfords, Post Office, Tesco and Premier Store amongst other local occupiers.

# Bournemouth 1144-1148 Christchurch Road Boscombe Dorset BH7 6DY

- Virtual Freehold Coffee Shop Investment
- Let on a lease expiring 2027
- Rent Review 2022
- Triple shop unit let to The Bournemouth Coffee Company Ltd (t/a Costa Coffee)
- Current Gross Rent Reserved