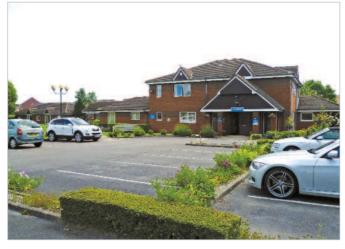

## **Description**

The property comprises a former care home which is internally arranged to provide a total of 86 bedrooms and ancillary accommodation arranged within three blocks, together with a central administration centre. Each block benefits from a residents' garden. In addition, there is a piece of land extending to approximately 1.94 hectares (4.8 acres). The care home and land may afford potential for change of use and development, subject to obtaining all necessary consents. The buildings and site will be offered collectively as one lot.

#### Accommodation

The property was not internally inspected or measured by Allsop. The following information was provided by the Joint Auctioneer.

Single Bedrooms Willow Garth 15 Mileview 11 Lady Wood House 30 30 Ferry Moor Total 86