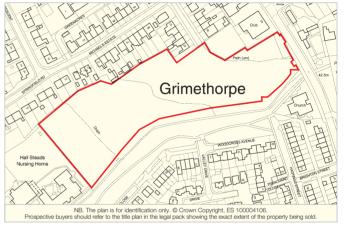

## **Description**

The property comprises a former care home which is internally arranged to provide a total of 86 bedrooms and ancillary accommodation arranged within three blocks, together with a central administration centre. Each block benefits from a residents' garden. In addition, there is a piece of land extending to approximately 1.94 hectares (4.8 acres). The care home and land may afford potential for change of use and development, subject to obtaining all necessary consents. The buildings and site will be offered collectively as one lot.

NB. Willow Earth and Mileview are within the same block.

Ground Floor - Offices, Main Kitchen, Hairdressing Facilities

First Floor - Staff Room and Changing Facilities, Self-Contained One Bedroom

Land - Broadly rectangular piece of land

Site Area Approximately 1.94 Hectares (4.8 Acres)

Local Planning Authority: Barnsley Borough Council. Tel: 01226 770770.

The buildings and land may afford potential for development, subject to obtaining all necessary consents. Prospective purchasers should make their own enquiries.