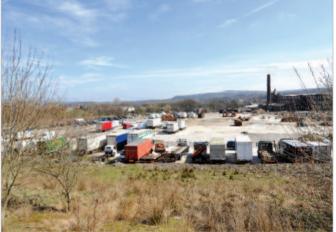

#### Description

The property comprises a site of approximately 11 hectares (27.4 acres). It formerly provided a mill and industrial buildings which have been demolished and now provides open storage land.

#### Tenancy

The property is to be offered with VACANT POSSESSION.