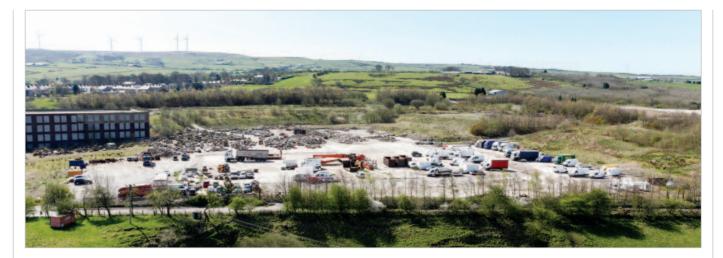

#### Description

The property comprises a site of approximately 11 hectares (27.4 acres). It formerly provided a mill and industrial buildings which have been demolished and now provides open storage land.