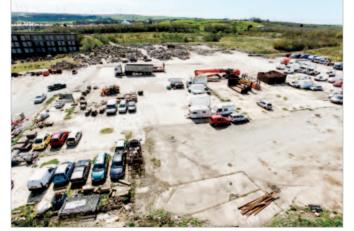

#### Description

The property comprises a site of approximately 11 hectares (27.4 acres). It formerly provided a mill and industrial buildings which have been demolished and now provides open storage land.