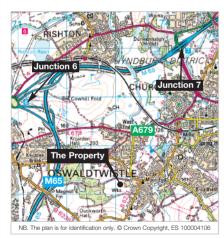

#### Location

Oswaldtwistle is a large village located immediately to the west of Accrington on the Leeds and Liverpool Canal, some 3 miles east of Blackburn and a short distance east of the M65 Motorway (Junctions 5.6&7).

The property is situated on the edge of the Greenbelt within the established Brookside Industrial Estate, adjacent to a predominantly residential area, to the south-west of Oswaldtwistle.

172

NB. The plan is for identification only. © Crown Copyright, ES 100004106