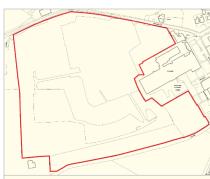

#### Description

The property comprises a site of approximately 11 hectares (27.4 acres). It formerly provided a mill and industrial buildings which have been demolished and now provides open storage land.

172

NB. The plan is for identification only. © Crown Copyright, ES 100004106