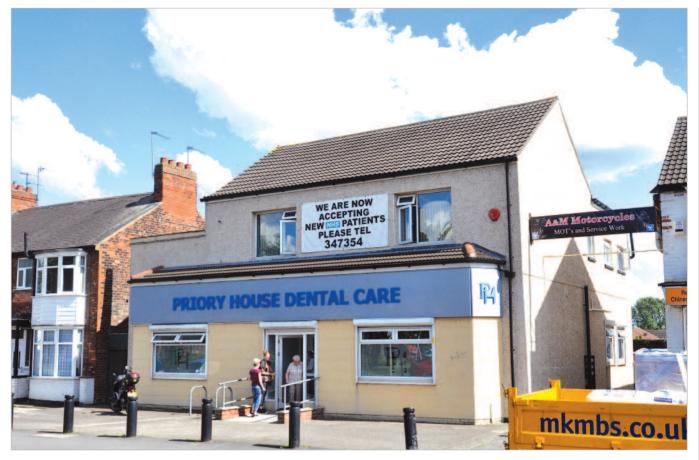

The property is located to the east of Hessle town centre fronting Hessle Road opposite its junction with Pickering Road.

The surrounding area is mainly residential with two local shops adjacent.

The property comprises a detached building arranged on ground and one upper floor to provide a dental surgery.

The property provides the following accommodation:

Ground Floor (1,743 sq ft) 161.9 sq m First Floor 121.9 sq m (1,312 sq ft)

Areas obtained from the VOA.