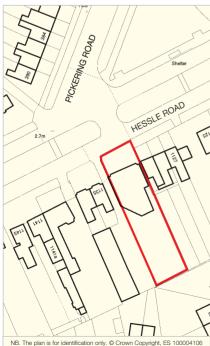

The property is located to the east of Hessle town centre fronting Hessle Road opposite its junction with Pickering Road.

The surrounding area is mainly residential with two local shops adjacent.

The property comprises a detached building arranged on ground and one upper floor to provide a dental surgery.

The property provides the following accommodation:

Ground Floor (1,743 sq ft) 161.9 sq m First Floor 121.9 sq m (1,312 sq ft)

Areas obtained from the VOA.