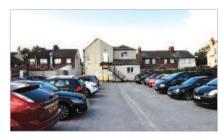

The property is located to the east of Hessle town centre fronting Hessle Road opposite its junction with Pickering Road.

The surrounding area is mainly residential with two local shops adjacent.

The property comprises a detached building arranged on ground and one upper floor to provide a dental surgery.

The property provides the following accommodation:

Ground Floor (1,743 sq ft) 161.9 sq m First Floor 121.9 sq m (1,312 sq ft)

Areas obtained from the VOA.